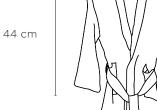

#### Dimensions

Chest 56.5-59 cm (S/M) | 61.5 cm (L/XL)

Length 130 cm

**Bottom Hem** 61-63.5 cm (S/M) | 63.5 cm (L/XL)

Arm 44 cm

Tie 190 cm (S/M) | 195 cm (L/XL)

56.5-59 | 61.5 cm