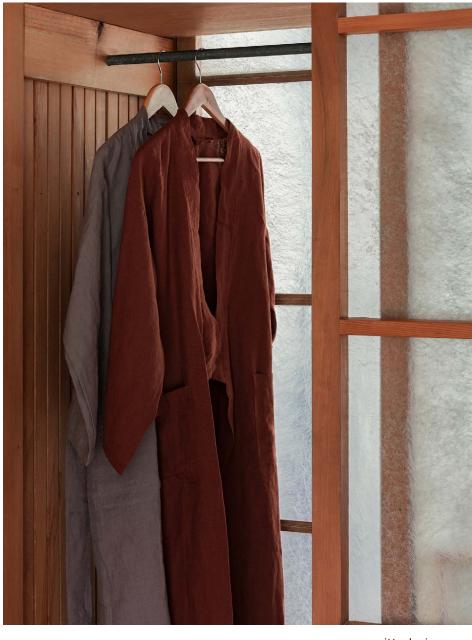

## Linen Robe

Relax at home in our 100% linen robe, it has a relaxed fit with a belt that ties comfortably at the waist. Designed in New Zealand by our in-house textile designers. Made from OEKO-TEX certified flax linen sourced from Belgium and France.

### Linen Robe

#### Material

100% linen