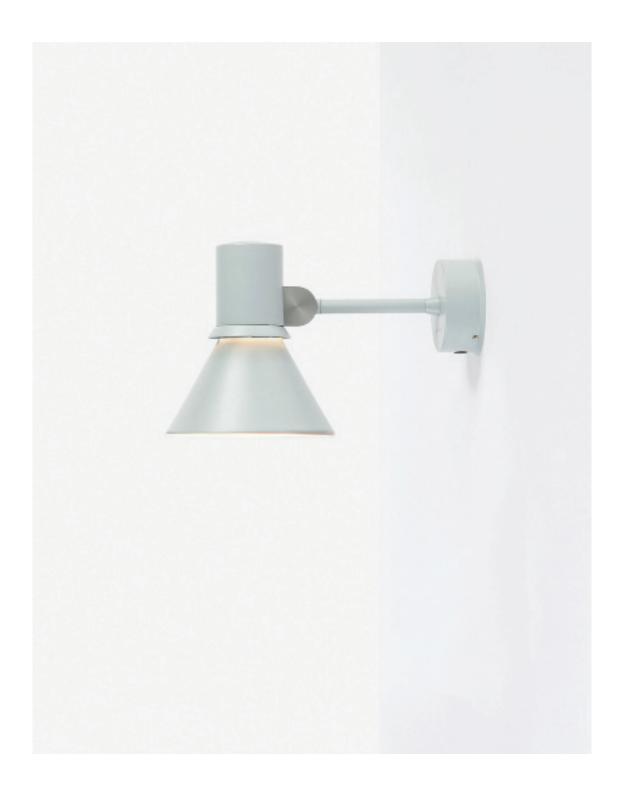

# type 80 wall light

The Type 80 Wall Light by Anglepoise boasts a contemporary, graphic design. The statement light is defined by its attractive 'halo' light-escape in the light shade. Every detail is carefully considered with cables discreetly routed through the arm with an accessible power switch. Designed in collaboration with renowned industrial designer Sir Kenneth Grange in his 90th year.

#### **MATERIAL**

Powder coated Aluminium. Chrome plated fittings. Cast Iron base with Aluminium cover.

# **DIMENSIONS**

Packaged 20x18x33cmh Assembled 26.5x14.5x16cmh