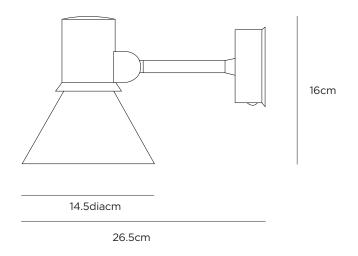

# type 80 wall light

product information document



CITTÀ

# type 80 wall light

The Type 80 Wall Light by Anglepoise boasts a contemporary, graphic design. The statement light is defined by its attractive 'halo' light-escape in the light shade. Every detail is carefully considered with cables discreetly routed through the arm with an accessible power switch. Designed in collaboration with renowned industrial designer Sir Kenneth Grange in his 90th year.

#### **MATERIAL**

Powder coated Aluminium. Chrome plated fittings. Cast Iron base with Aluminium cover.

# COLOUR







Matte Black ANG32923

#### WEIGHT

Packaged 1.1kg Assembled 0.8kg

# **DIMENSIONS**

Packaged 20x18x33cmh Assembled 26.5x14.5x16cmh



# ASSEMBLY REQUIRED

Assembly Required

# **CARE INSTRUCTIONS**

Voltage 220/240V; 50/60Hz; Maximum permitted bulb 10W LED E27.