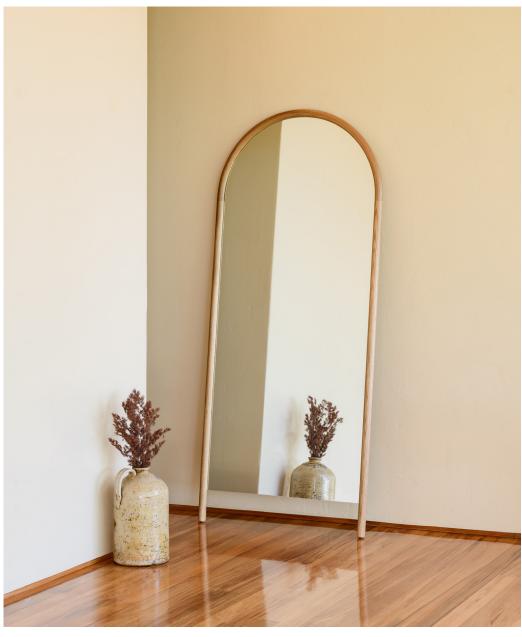

## **Product Information Document**

The Arc full length mirror is equal parts practical and beautiful, doubling as a statement piece of furniture with its elegant and modern design. It features a full arc at the top, softly rounded edges, and a square bottom. Made with laminated American oak with a clear matte lacquer. All elements of the design are carefully considered with two discreet keyhole mounting brackets allowing the mirror to sit virtually flush against the wall. Designed in our Auckland studio by David Moreland.