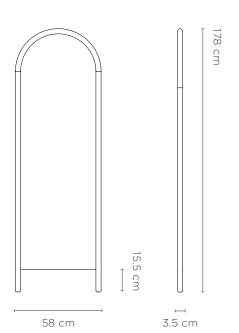

No Assembly Required

Clean glass with glass cleaner and a soft clean cloth to avoid scratching the surface. If using in a bathroom; ensure it is well ventilated.

Dimensions Packaged: Narrow:  $185.5 \times 67.5 \times 9.3 \text{ cm(h)}$ 

Wide:  $200 \times 95 \times 5.5 \text{ cm(h)}$ 

Dimensions Assembled: Narrow: 178 x 58 x 3.5 cm(h)

Wide:  $190 \times 85 \times 3.5 \text{ cm(h)}$ 

Weight Packaged: Narrow: 21.1 kg

Wide: 30 kg

Weight Assembled: Narrow: 16.3 kg