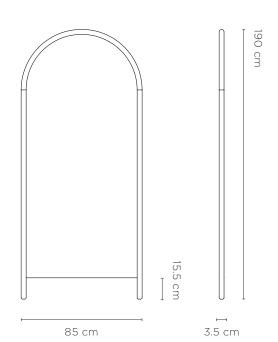

Wide:  $200 \times 95 \times 5.5 \text{ cm(h)}$ 

Dimensions Assembled: Narrow: 178 x 58 x 3.5 cm(h)

Wide:  $190 \times 85 \times 3.5 \text{ cm(h)}$ 

Weight Packaged: Narrow: 21.1 kg

Wide: 30 kg

Weight Assembled: Narrow: 16.3 kg