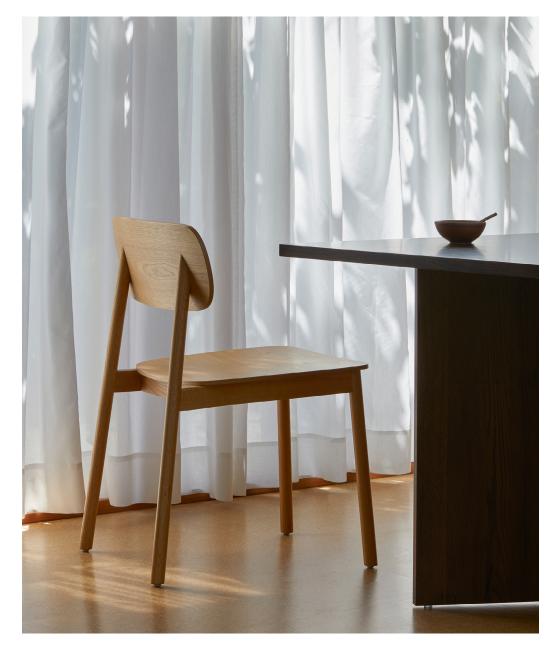

### Product Information Document

The Radial dining chair adds warm and inviting seating to any setting. The stylish staple boasts a timeless aesthetic with its softly rounded edges. The chair works as a statement standalone piece or pair with the wider Radial furniture collection. Made with American oak with a clear matte lacquer. Designed in our New Zealand studio by David Moreland.