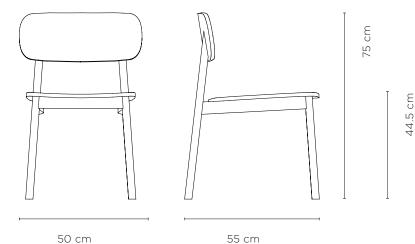

#### Certifications

• BIFMA compliant

Dimensions Packaged: 61 x 59 x 81 cm (h) Dimensions Assembled: 50 x 55 x 75 cm (h) Weight Packaged: 7.85 kg

Weight Assembled: 7 kg