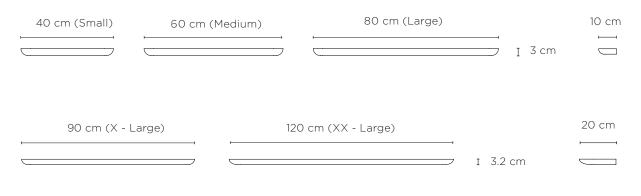

| Dimensions Packaged:  | Small: 42 x 12 x 5 cm(h)       | Weight Packaged:  | Small: 1.2 kg    |
|-----------------------|--------------------------------|-------------------|------------------|
|                       | Medium: 62 x 12 x 5 cm(h)      |                   | Medium: 1.6 kg   |
|                       | Large: 82 x 12 x 5 cm(h)       |                   | Large: 2.4 kg    |
|                       | X Large: 92 x 22 x 6 cm(h)     |                   | X Large: 5 kg    |
|                       | XX Large: 122 x 22 x 6 cm(h)   |                   | XX Large: 7 kg   |
| Dimensions Assembled: | Small: 40 x 10 x 3 cm(h)       | Weight Assembled: | Small: 0.9 kg    |
|                       | Medium: 60 x 10 x 3 cm(h)      |                   | Medium: 1.35 kg  |
|                       | Large: 80 x 10 x 3 cm(h)       |                   | Large: 2 kg      |
|                       | X Large: 90 x 20 x 3.2 cm(h)   |                   | X Large: 4.5 kg  |
|                       | XX Large: 120 x 20 x 3.2 cm(h) |                   | XX Large: 6.5 kg |