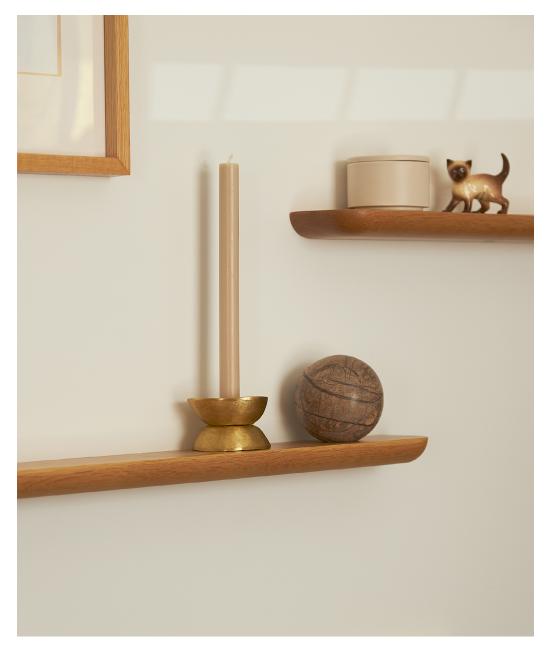

### Product Information Document

The Radial floating shelves feature softly rounded edges, creating a timeless aesthetic that sits comfortably within any interior. The shelves provide a functional display for art pieces, while doubling as a decor piece. Designed in our New Zealand studio by David Moreland.