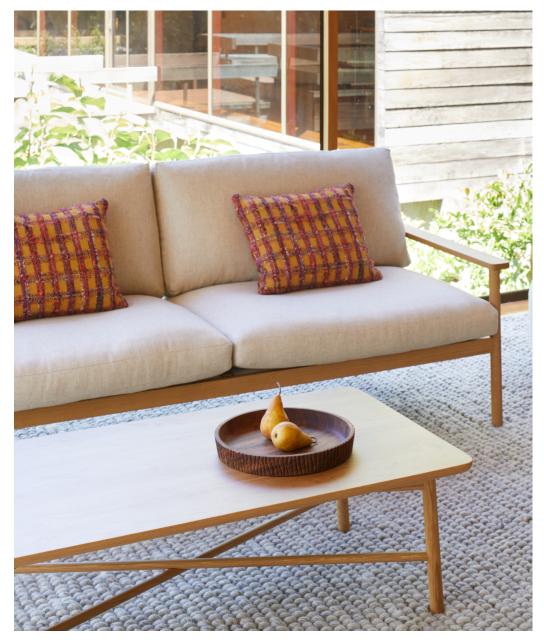

### Product Information Document

The Radial rectangular coffee table in natural oak offers a generous focal point for your living space, and features softly rounded edges, creating a timeless aesthetic that sits comfortably within any interior. Part of David Moreland's edit of furniture and lighting for this collection.

## Radial Rectangular Coffee Table