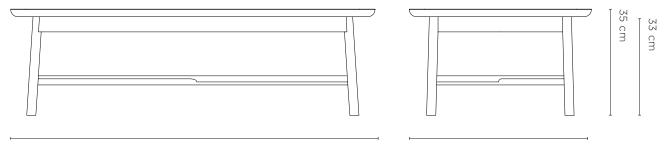

#### Colour

Oak

NXI0022

Dimensions Packaged: 127 x 67 x 15 cm (h) Dimensions Assembled: 120 x 60 x 35 cm (h) Weight Packaged: 18 kg

Weight Assembled: 17 kg

Residential Warranty: 3 years Commercial Warranty: 3 years

120 cm

60 cm