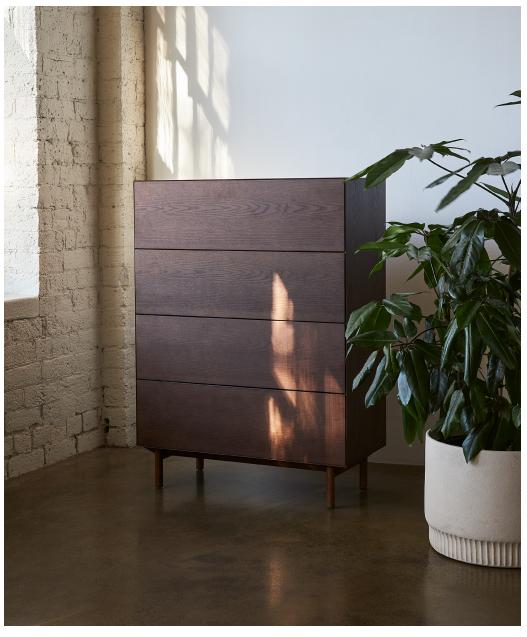

## **Product Information Document**

All elements of the Compound Tallboy work together in harmony to provide an elegant storage solution with two generously sized drawers. Narrow shut-lines and push-to-open mechanisms give the bedside cabinet a minimal, elegant aesthetic. The legs are made with solid American white oak. The body, doors and drawers are made with a combination of veneer and solid-edged board. Hettich drawer-runners allow you to access items with ease. Designed in our New Zealand studio by David Moreland.