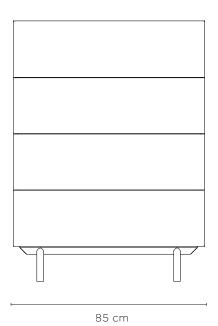

Oak

Dark oak

MITO098TBH

\_\_\_\_

Dimensions Packaged:  $90.5 \times 45.5 \times 123$  cm (h) Dimensions Assembled:  $85 \times 40 \times 115$  cm (h)

Weight Packaged: 76.95 kg
Weight Assembled: 69 kg

Care Instructions