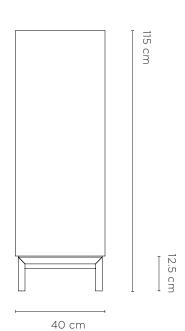

Oak

Dark oak

MITO098TBH

\_\_\_\_

Dimensions Packaged:  $90.5 \times 45.5 \times 123$  cm (h) Dimensions Assembled:  $85 \times 40 \times 115$  cm (h)

Weight Packaged: 76.95 kg
Weight Assembled: 69 kg

Care Instructions