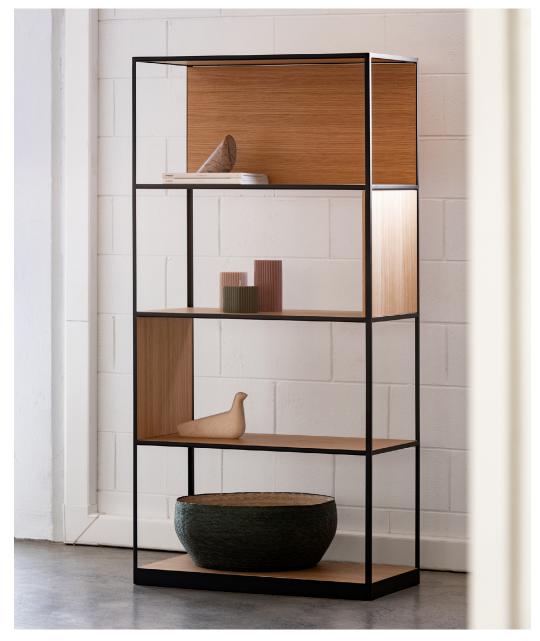

### Product Information Document

This modern Linear Shelving is more than meets the eye with its straight up and down framework. Participate in the design process by co-creating a shelving configuration to suit your space and style. The unique shelves have changeable side and back panels that can be placed and removed with ease. These panels are held in place by discreet magnets hidden by the vertical metal uprights.

## Linear Shelving

#### Material

Oak veneer, Mild steel