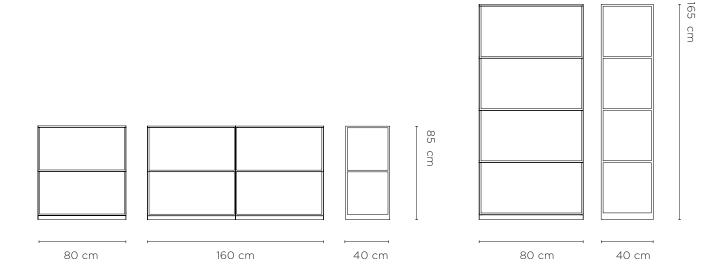

| Dimensions Packaged:  | Low Single: 85 x 45 x 90 cm(h)   |
|-----------------------|----------------------------------|
| Dimensions Assembled: | Low Double: 164 x 45 x 90 cm(h)  |
|                       | High Single: 85 x 45 x 171 cm(h) |
|                       | Low Single: 80 x 40 x 85 cm(h)   |
|                       | Low Double: 160 x 40 x 85 cm(h)  |
|                       | High Single: 80 x 40 x 165 cm(h) |