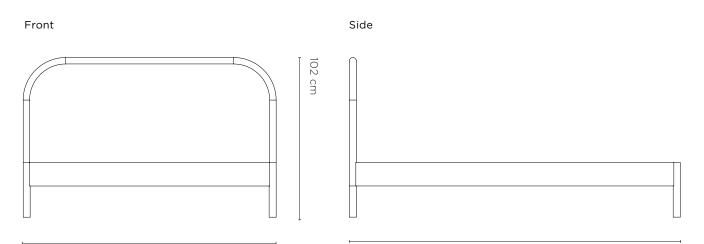

#### **Dimensions Packaged**

Queen: 180 x 110 x 13 cm (h) | 213 x 23.5 x 12.5 cm (h) | 160 x 105 x 8 cm (h) King: 193 x 110 x 13 cm (h) | 213 x 23.5 x 12.5 cm (h) | 175 x 105 x 8 cm (h) Super King: 208 x 110 x 13 cm (h) | 213 x 23.5 x 12.5 cm (h) | 190 x 105 x 8 cm (h)

#### Weight Packaged

Queen: 28.2 kg | 15.2 kg | 36.8 kg King: 30.3 kg | 15.2 kg | 33.0 kg Super King: 32.8 kg | 15.2 kg | 36.8 kg

Dimensions Assembled: 212 x 168 x 102 cm (h) Queen | 212 x 182 x 102 cm (h) King | 212 x 198 x 102 cm (h) Super King Weight Assembled: 63.5 kg Queen | 61.6 kg King | 66.8 kg Super King

168 cm Queen | 182 cm King | 198 cm Super King