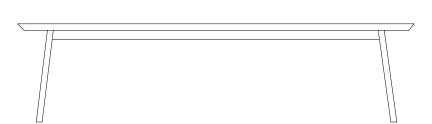

#### Colour

Oak

Dark Oak

MIT0075 MIT0099FSC

Smoked Oak

MIT0116FSC

Dimensions Packaged: 174  $\times$  47  $\times$  49 cm (h)

Dimensions Assembled: 170 x 45 x 45 cm (h)

170 cm 45 cm