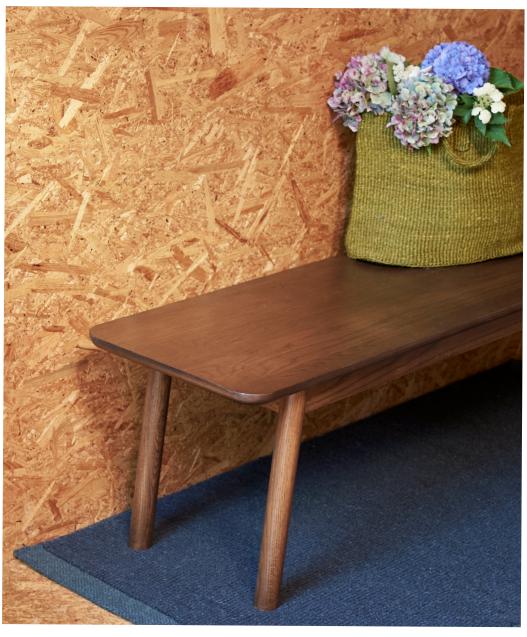

## Radial Bench

## **Product Information Document**

The Radial bench offers intimate and casual seating. The design features softly rounded edges that complements the wider Radial furniture collection. Style alongside your dining table, nestle at the end of your bed, or add to your entranceway. Designed in our New Zealand studio by David Moreland.

#### Material

Solid oak | Oak veneer

Residential Warranty: 3 years

Commercial Warranty: 3 years

No Assembly Required

#### Colour

Oak

Dark Oak

MIT0075 MIT0099FSC

Smoked Oak

MIT0116FSC

Dimensions Packaged: 174  $\times$  47  $\times$  49 cm (h)

Dimensions Assembled: 170 x 45 x 45 cm (h)