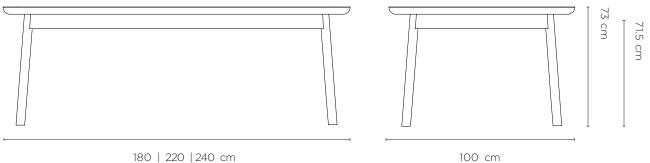

## Radial Dining Table

| Material                        |                    | Residential Warranty: 3 years                                                                                                                                                                                                                                           |
|---------------------------------|--------------------|-------------------------------------------------------------------------------------------------------------------------------------------------------------------------------------------------------------------------------------------------------------------------|
| Solid oak                       |                    | Commercial Warranty: 3 years                                                                                                                                                                                                                                            |
|                                 |                    |                                                                                                                                                                                                                                                                         |
|                                 |                    | Assembly Instructions                                                                                                                                                                                                                                                   |
|                                 |                    | Assembly required. See instructions PDF.                                                                                                                                                                                                                                |
| Oak                             | Dark Oak           |                                                                                                                                                                                                                                                                         |
| MIT0087 (1.8 m)                 | MIT0104FSC (1.8 m) | Care Instructions                                                                                                                                                                                                                                                       |
| MIT0042FSC (2.1 m)              | MIT0103 (2.1 m)    | Wipe clean using a warm damp cloth. Avoid leaving<br>water sitting on the surface as this can damage the<br>product. Avoid the use of scouring pads; scouring                                                                                                           |
| MIT0041 (2.4 m)                 | MIT0102 (2.4 m)    |                                                                                                                                                                                                                                                                         |
|                                 |                    | cream or cleaning products containing alcohol as                                                                                                                                                                                                                        |
| Dimensions Assembled:           | 180 x 100 x 73 cmh | they may cause damage. Avoid placing furniture next<br>to a source of direct heat or in direct sunlight, these<br>conditions can cause excessive dryness and potentially<br>create cracks to components as well as irreversible<br>changes to the colour of the timber. |
|                                 | 210 x 100 x 73 cmh |                                                                                                                                                                                                                                                                         |
|                                 | 240 x 100 x 73 cmh |                                                                                                                                                                                                                                                                         |
| Weight Assembled:               | 48.5 kg            |                                                                                                                                                                                                                                                                         |
|                                 | 54 kg              |                                                                                                                                                                                                                                                                         |
|                                 | 61.3 kg            |                                                                                                                                                                                                                                                                         |
| Dimensions Packaged:            | 187 x 107 x 15 cmh |                                                                                                                                                                                                                                                                         |
|                                 | 217 x 107 x 15 cmh |                                                                                                                                                                                                                                                                         |
|                                 | 247 x 107 x 15 cmh |                                                                                                                                                                                                                                                                         |
| Weight Packaged:<br>(Two boxes) | 54.5 kg            |                                                                                                                                                                                                                                                                         |
|                                 | 64 kg              |                                                                                                                                                                                                                                                                         |
|                                 | 73.1 kg            |                                                                                                                                                                                                                                                                         |
|                                 |                    |                                                                                                                                                                                                                                                                         |

180 | 220 | 240 cm

CITTÀ