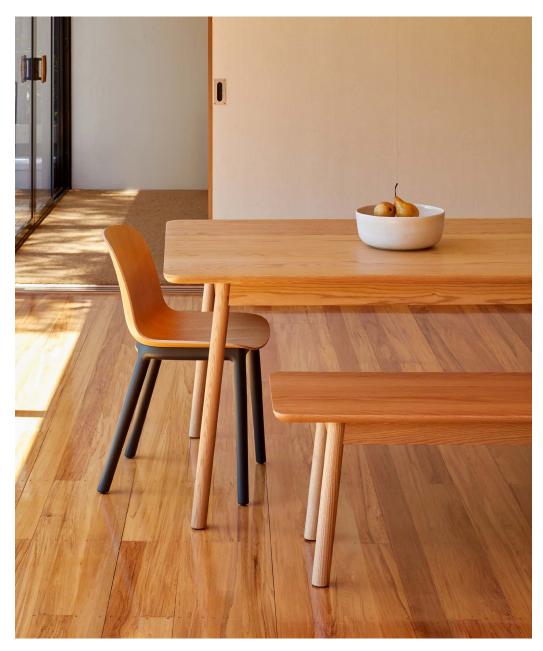

## **CITTÀ** Radial Dining Table

The Radial table in natural oak features softly rounded edges, creating a timeless aesthetic that sits comfortably within any interior. Part of David Moreland's edit of furniture and lighting for this collection.