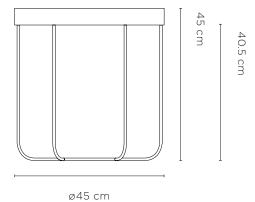

Dimensions Assembled: ø45 x 45 cmh

Weight Packaged:

7 kg

Weight Assembled:

5.3 kg

Residential Warranty: 3 years

Commercial Warranty: 3 years

No Assembly Required