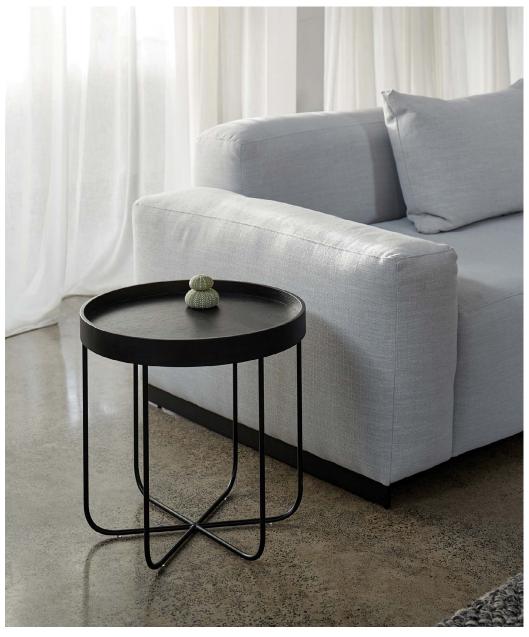

### **Product Information Document**

The Segment side table, in materials of the moment plywood and steel is perfect beside your bed or chair, and offers the extra security of a raised edge for the accident prone.

#### Material

Oak veneer, Mild steel

Colour

TSF0009

Oak/Black

TSF0005FSC

Dimensions Packaged:

49 x 49 x 49 cmh

Dimensions Assembled: ø45 x 45 cmh

Weight Packaged:

7 kg

Weight Assembled:

5.3 kg

Residential Warranty: 3 years

Commercial Warranty: 3 years

No Assembly Required