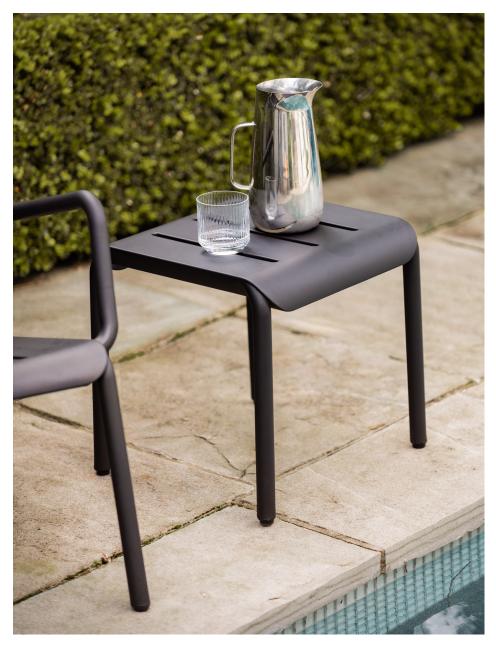

### Product Information Document

The generously-sized Outo side table is designed by contemporary Dutch designer, Sander Mulder.

The durable, lightweight stool is made from waterproof and UV-resistant material, suitable as a functional outdoor option or for indoor use. Thoughtfully designed slots allow for quick and easy drainage while adding to its distinctive style.

## Outo Side Table

#### Material

85% Polypropylene, 15% Fiberglass

Colour

Black

White TOO1801W

TOO1801B

Dark Green TOO1801G

Dimensions Assembled: 43 x 40 x 40.5 cm (h) Weight Assembled: 2.9 kg