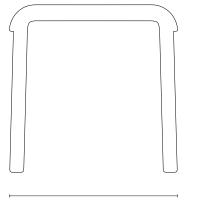

#### Material

85% Polypropylene, 15% Fiberglass

Colour

Black

White TOO1801W

TOO1801B

Dark Green TOO1801G

Dimensions Assembled: 43 x 40 x 40.5 cm (h) Weight Assembled: 2.9 kg

Surface covered by UV/water resistant paint.

40.5 cm

40 cm

43 cm