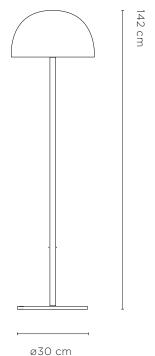

Dimensions Assembled: ø30 x 142 cm (h)

Weight Packaged: Shade + Base Plate: 5.6 kg

(two boxes) Lamp Stand: 1.8 kg

Weight Assembled: 6 kg