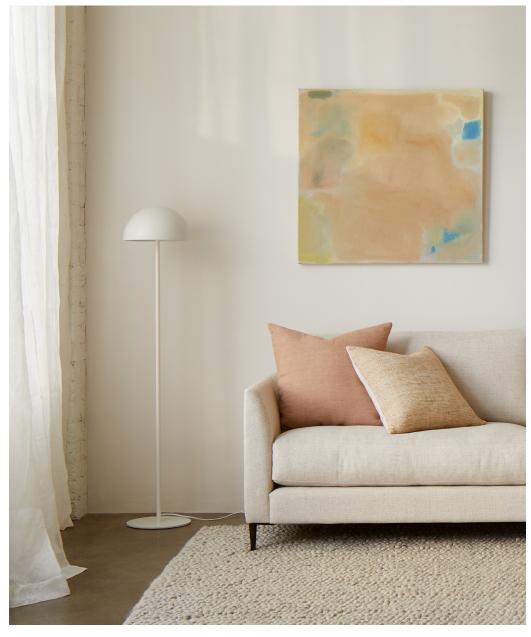

## Moon Floor Lamp

## **Product Information Document**

Add sleek curves to your home with our Moon lighting range. Made from mild steel and sprayed white, the lamp will seamlessly integrate into your space with its matching white componentry. The floor lamp takes a standard edison screw E27 40W lightbulb and is perfectly sized as a living room light.

## Moon Floor Lamp

Material

Mild steel

Care Instructions

Wipe clean with a dry cloth. Recommended Bulb: Edison screw E27 / max 25 watts / 2 bulbs per light are required.

Colour

White

Charcoal