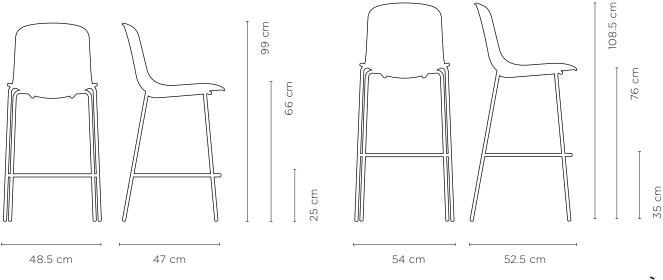

#### Colour

Black TOO16111606B (low) TOO16111607B (high) No Assembly Required

Residential Warranty: 3 years

Commercial Warranty: 3 years

Dimensions Assembled: 47 x 48.5 x 99 cm (h) (low) | 52.5 x 54 x 108.5 cm (h) (high) Weight Assembled: 5.9 kg (low) | 6.4 kg (high)