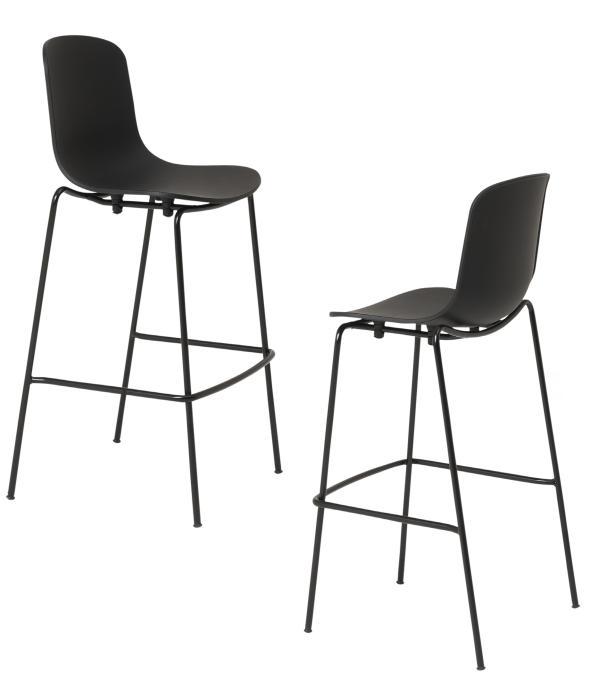

### Product Information Document

The considered design of the Holi stool allows you to relax your back while maintaining a comfortable seated position. The metal base is powder-coated in black to complement the contoured polypropylene shell, creating a sleek, monotone aesthetic. Holi was designed to create a stylistic continuum between indoor and outdoor furniture, to satisfy any living space requirement.

## Holi Stool

### Material

Base: Mild Steel | Seat: Polypropylene, Fiberglass

#### Colour

Black TOO16111606B (low) TOO16111607B (high) No Assembly Required

Residential Warranty: 3 years

Commercial Warranty: 3 years

Dimensions Assembled: 47 x 48.5 x 99 cm (h) (low) | 52.5 x 54 x 108.5 cm (h) (high) Weight Assembled: 5.9 kg (low) | 6.4 kg (high)