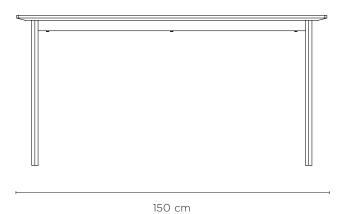

## Assembly Desk

Material

Mild steel, Oak plywood

Colour

Oak / Black

TSF0122FSC

Dimensions Packaged:  $153 \times 73 \times 9.5 \text{ cm(h)}$ 

Dimensions Assembled: 150 x 70 x 73 cm(h)