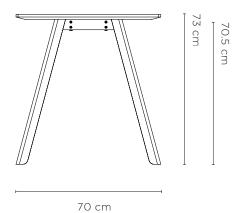

## Assembly Desk

Material

Mild steel, Oak plywood

Colour

Oak / Black

TSF0122FSC

Dimensions Packaged:  $153 \times 73 \times 9.5 \text{ cm(h)}$ 

Dimensions Assembled: 150 x 70 x 73 cm(h)