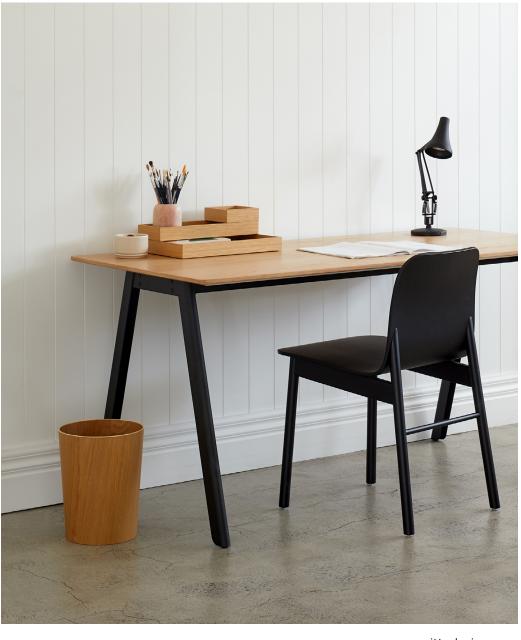

## **Product Information Document**

Create a modern home office with the Assembly desk. The design features a precise and clean aesthetic with a slim plywood tabletop contrasted with black steel legs. The statement U-shaped legs connect to the floor with a discreet base plate and a tonal black rubber foot.

## Assembly Desk

Material

Mild steel, Oak plywood

Colour

Oak / Black

TSF0122FSC

Dimensions Packaged:  $153 \times 73 \times 9.5 \text{ cm(h)}$ 

Dimensions Assembled: 150 x 70 x 73 cm(h)