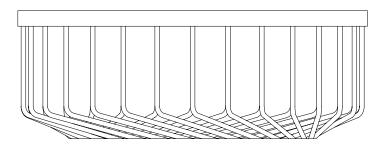

## **Product Information Document**

The Helix coffee table has a very accurately engineered aesthetic, yet it appears soft and light. The striking combination of a clean glass top paired with repetitive, asymmetrical legs immediately captures your attention.

chemical cleaners on any surfaces.

White/Oak

TSF0170 TSF0169

Dimensions Packaged: Black/Smoke Grey Glass: 94 x 94 x 40 cm(h)

White/Walnut

Glass: 94 x 94 x 5 cm(h)

Black/Black Oak: 94 x 94 x 40 cm(h)

Dimensions Assembled: ø90 x 33 cm (h)