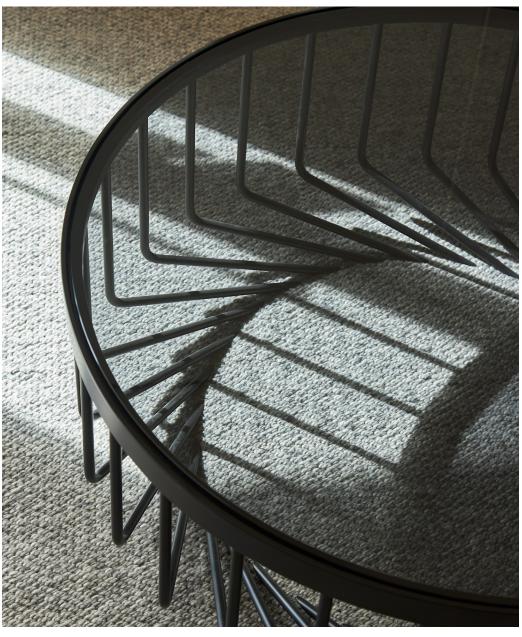

## **Product Information Document**

The Helix coffee table has a very accurately engineered aesthetic, yet it appears soft and light. The striking combination of a clean glass top paired with repetitive, asymmetrical legs immediately captures your attention.

The frame is available in either a white or black matte finish with a clear or smoke grey glass top. Part of the David Moreland Design collection available exclusively from Città.