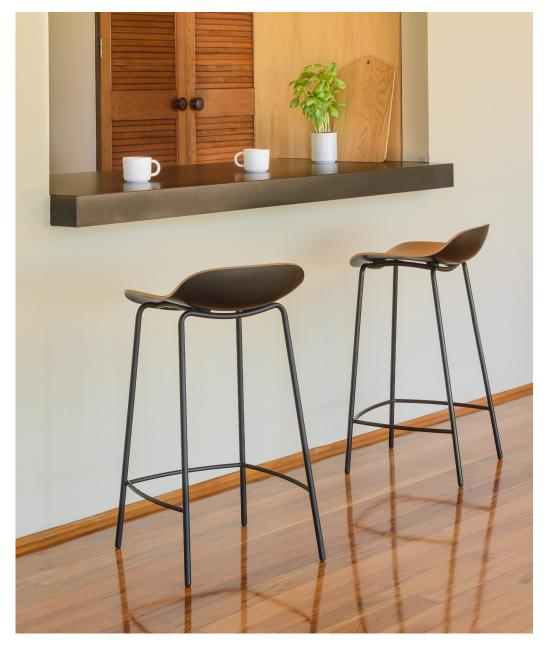

### Product Information Document

Curvaceous for comfort, the 3D stool in natural oak ply is a smart choice, and uses innovative, world leading plywood bending technology to create the moulded seat. It's available in clear lacquered oak and clear lacquered oak with a black lacquered back, both with black powder-coated steel legs.

### Material

Base: Mild steel | Seat: Oak plywood

Colour

Oak TSF0010 Oak | Black