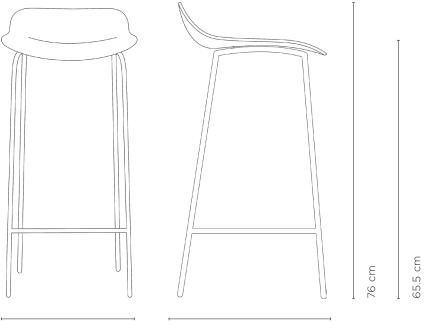

Residential Warranty: 3 years Commercial Warranty: 3 years

No Assembly Required

Dimensions Packaged: 44 x 44 x 79 cm (h) Dimensions Assembled: 40.8 x 41.9 x 65 cm (h) Weight Packaged: 7.6 kg Weight Assembled: 5.1 kg

41.9 cm