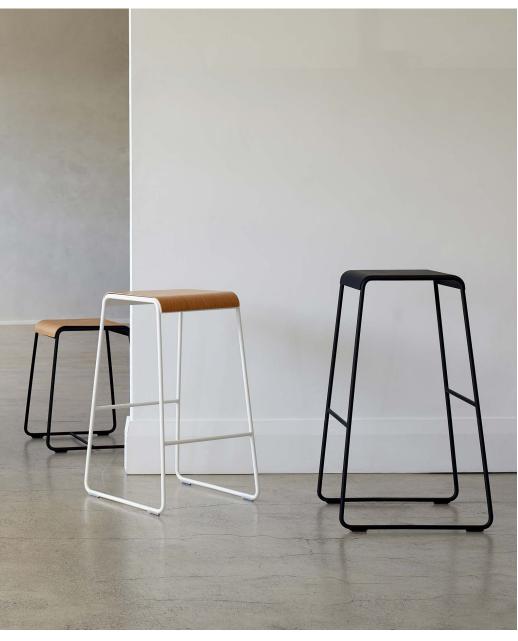

## S2 Stool

The S2 stool is a welcome addition to any setting. The seat and frame nest together with only a thin edge profile visible. The extensive S2 stool range comes in three heights, in your choice of a black or white frame. The seats are also available with a range of steel, leather, walnut, or American oak seats. Designed by New Zealand furniture and lighting studio David Moreland Design.