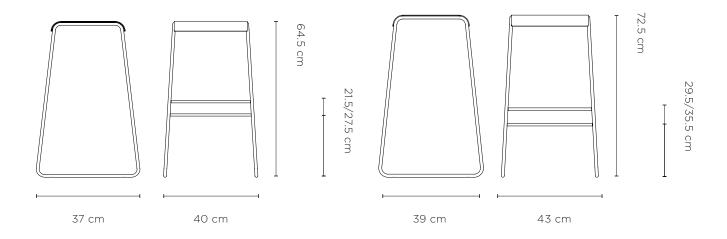

## S2 Stool

Dimensions Packaged:  $42 \times 42 \times 50 \text{ cmh (S)} \mid 46 \times 46 \times 69 \text{ cmh (M)} \mid 44 \times 48 \times 78 \text{ cmh (L)}$ 

Dimensions: 36 x 37 x 46.5 cmh (S) | 37 x 40 x 64.5 cmh (M) | 39 x 43 x 72.5 cmh (L)