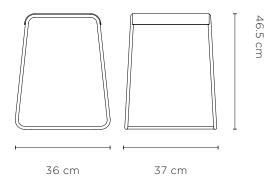

## S2 Stool

Dimensions Packaged:  $42 \times 42 \times 50 \text{ cmh (S)} \mid 46 \times 46 \times 69 \text{ cmh (M)} \mid 44 \times 48 \times 78 \text{ cmh (L)}$ 

Dimensions: 36 x 37 x 46.5 cmh (S) | 37 x 40 x 64.5 cmh (M) | 39 x 43 x 72.5 cmh (L)