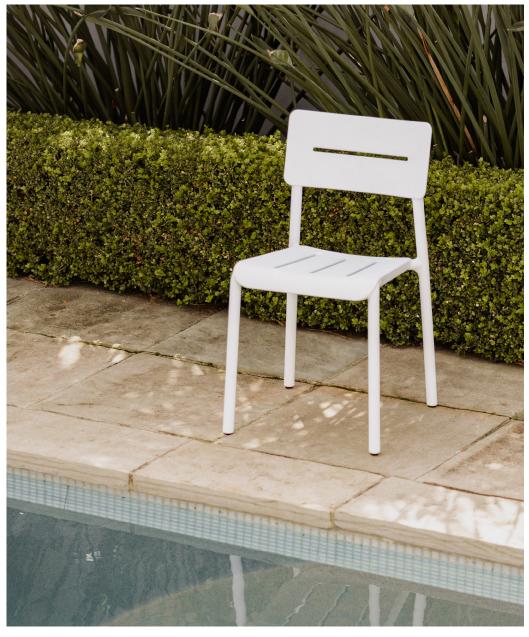

## **Product Information Document**

Where comfort and design meet. Take a seat on the Outo chair designed by contemporary Dutch designer, Sandra Mulder.

The durable, lightweight chair is made from waterproof and UV-resistant material, suitable as a functional outdoor option or indoor use. Thoughtfully designed slots allow for quick and easy drainage while adding to its distinctive style.

## Material

85% Polypropylene, 15% Fiberglass

Colour

White TOO1811W

TOO1811B

Dark Green

TOO1811G

Dimensions Packaged:  $62 \times 48 \times 97 \text{ cm}$  (h)