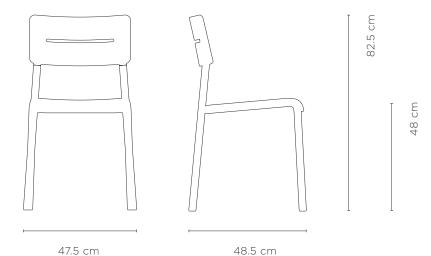

Dimensions Assembled:  $47.5 \times 48.5 \times 82.5 \text{ cm}$  (h)

Weight Packaged: 4.45 kg
Weight Assembled: 3.9 kg