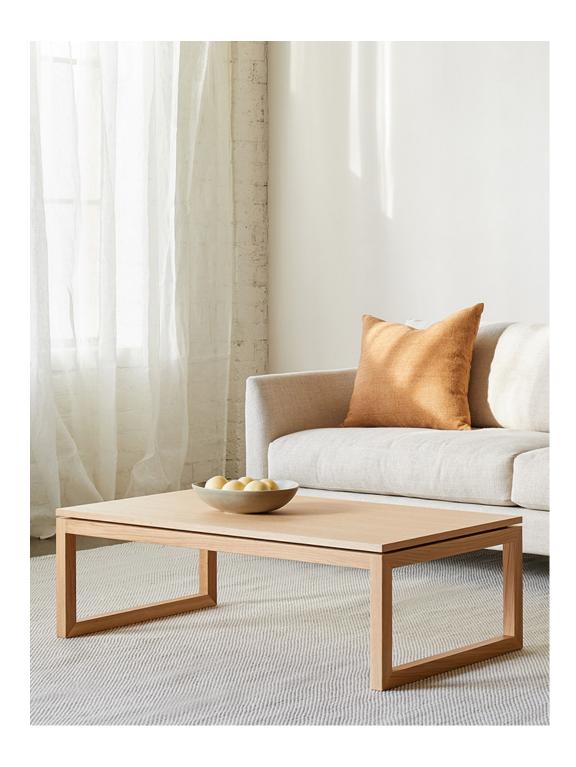

## Framed Coffee Table

### **Product Information Document**

The Framed Coffee Table makes a statement with its striking silhouette. The unique design features a negative detail that separates the top from the base. The contemporary, minimal aesthetic allows the table to seamlessly integrate into both residential or commercial spaces. Made with solid American white oak and finished with a clear or black matte lacquer.