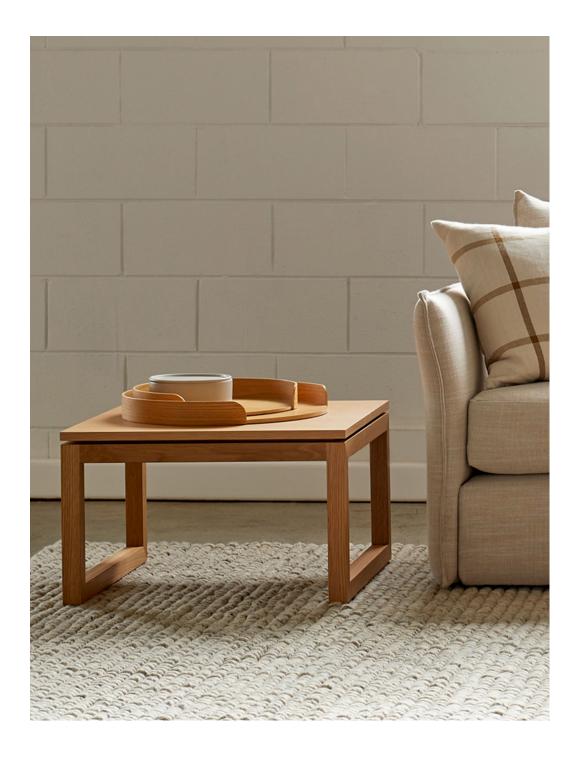

## Framed Side Table

### **Product Information Document**

The Framed Side Table makes a statement with its striking silhouette. The unique design features a negative detail that separates the top from the base. The contemporary, minimal aesthetic allows the table to seamlessly integrate into both residential or commercial spaces. Made with solid American white oak and finished with a clear or black matte lacquer. Designed by New Zealand furniture and lightingstudio David Moreland Design. Made in Tauranga, New Zealand.