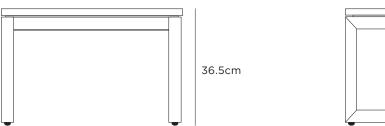

#### Material

American Oak | American white oak veneer

Colour

Oak MASOO01CT Black MAS0002CT

Dimensions Packaged: 122 x 62 x 40 cmh Dimensions Assembled: 120 x 60 x 36.5 cmh Weight Packaged: 20 kg Weight Assembled: 17 kg Residential Warranty: 3 years Commercial Warranty: 3 years

120cm

60cm