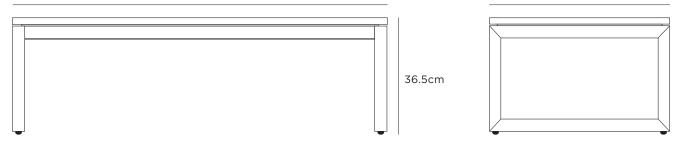

#### Material

American Oak | American white oak veneer

Colour

Oak MASOO01CT Black MAS0002CT

Dimensions Packaged: 122 x 62 x 40 cmh Dimensions Assembled: 120 x 60 x 36.5 cmh Weight Packaged: 20 kg Weight Assembled: 17 kg Residential Warranty: 3 years Commercial Warranty: 3 years

120cm

60cm