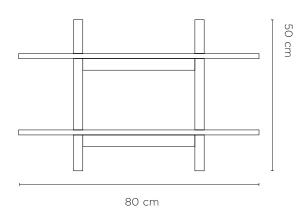

FSC certified

Dimensions: Single Shelf: 80x17.5x25cmh

Double Shelf: 80x17.5x50cmh

Dimenisons Packaged: Single Shelf: 86x24x10.5cmh

Double Shelf: 86x24x10.5cmh

Residential Warranty: 3 years Commercial Warranty: 3 years