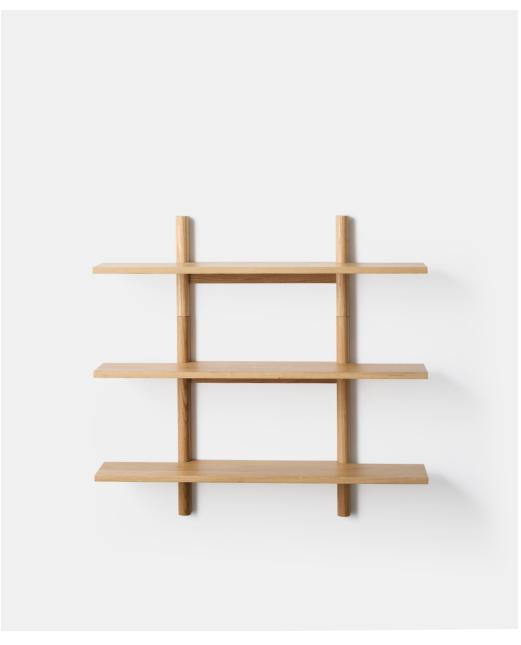

## **Exhibit Shelving**

Material

Solid oak

Colour

Oak

Single shelf: TSF0259FSC

Double shelf: TSF0260FSC

Certifications

FSC certified

Dimensions: Single Shelf: 80x17.5x25cmh

Double Shelf: 80x17.5x50cmh

Dimenisons Packaged: Single Shelf: 86x24x10.5cmh

Double Shelf: 86x24x10.5cmh

Residential Warranty: 3 years Commercial Warranty: 3 years