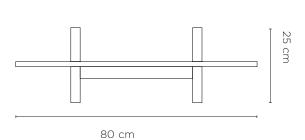

FSC certified

Dimensions: Single Shelf: 80x17.5x25cmh

Double Shelf: 80x17.5x50cmh

Dimenisons Packaged: Single Shelf: 86x24x10.5cmh

Double Shelf: 86x24x10.5cmh

Residential Warranty: 3 years Commercial Warranty: 3 years