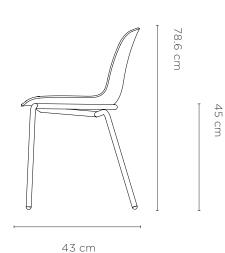

Olive/white MYS0015W

Beige/black MYS0014B Dimensions Packaged:  $55 \times 44 \times 79$  cmh Dimensions:  $51.5 \times 43 \times 78.6$  cmh

Weight: 5.8 kg