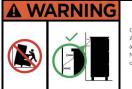

Children have died from furniture tipover ALWAYS secure this furniture with an anchor device. NEVER allow children to stand, climb or hang on drawers, doors, or shelves.