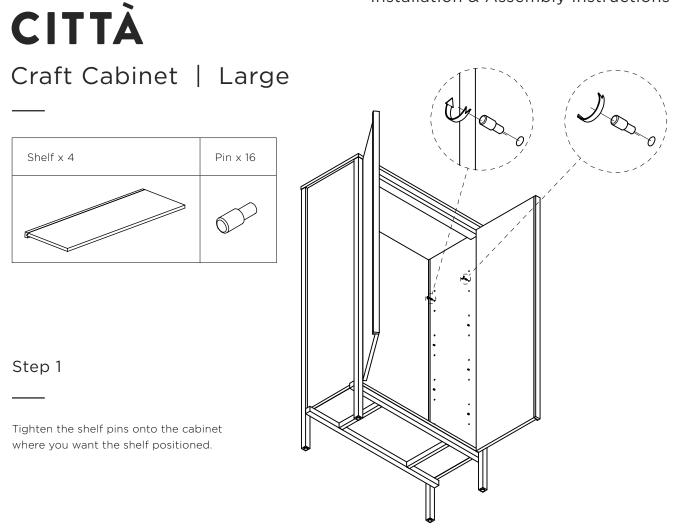

## Step 1

Tighten the shelf pins onto the cabinet where you want the shelf positioned.