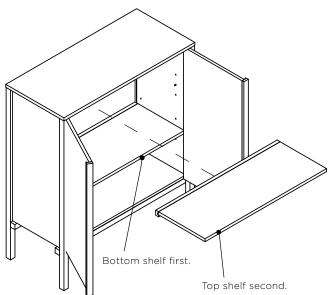

## Step 2

Place the shelves on the pins, the deeper solid timber shelf edge sits at the back of the cabinet.

Step 3

Install the anti tip restraint to the back of the cabinet using the instructions provided with the anti tip kit.

## Step 2

Step 3

Place the shelves on the pins, the deeper solid timber shelf edge sits at the back of the cabinet.

Install the anti tip restraint to the back of the cabinet using the instructions provided with the anti tip kit.