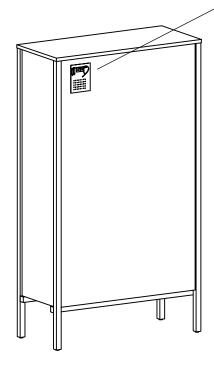

## Step 2

Place the shelves on the pins, the deeper solid timber shelf edge sits at the back of the cabinet.

Step 3

Install the anti tip restraint to the back of the cabinet using the instructions provided with the anti tip kit.

Children have died from furniture tipover ALWAYS secure this furniture with an anchor device. NEVER allow children to stand, climb or hang on drawers, doors, or shelves.

## Step 2

Step 3

Place the shelves on the pins, the deeper solid timber shelf edge sits at the back of the cabinet.

Install the anti tip restraint to the back of the cabinet using the instructions provided with the anti tip kit.