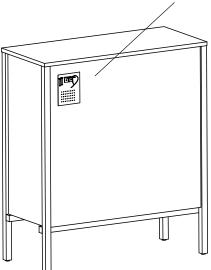

## Step 2

Place the shelves on the pins, the deeper solid timber shelf edge sits at the back of the cabinet.

Step 3

Install the anti tip restraint to the back of the cabinet using the instructions provided with the anti tip kit.

## Step 2

Step 3

Place the shelves on the pins, the deeper solid timber shelf edge sits at the back of the cabinet.

Install the anti tip restraint to the back of the cabinet using the instructions provided with the anti tip kit.