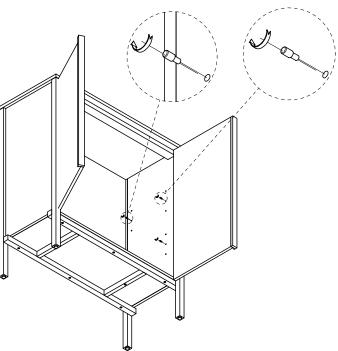

## Step 1

Tighten the shelf pins onto the cabinet where you want the shelf positioned.