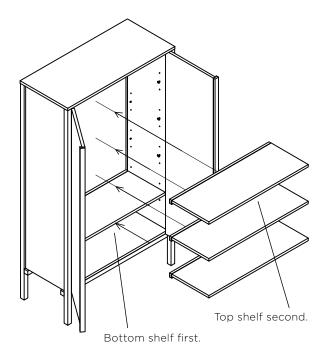

## Step 2

Place the shelves on the pins, the deeper solid timber shelf edge sits at the back of the cabinet.

Step 3

Install the anti tip restraint to the back of the cabinet using the instructions provided with the anti tip kit.

## Step 2

Step 3

Place the shelves on the pins, the deeper solid timber shelf edge sits at the back of the cabinet.

Install the anti tip restraint to the back of the cabinet using the instructions provided with the anti tip kit.