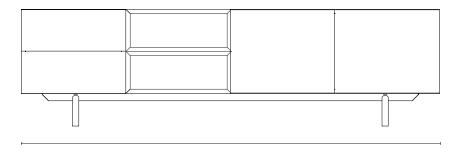

# **CITTÀ** Compound Sideboard

All elements of the Compound Tallboy work together in harmony to provide an elegant storage solution with four generously sized drawers.

Narrow shut-lines and push-to-open mechanisms give the tallboy a minimal, elegant aesthetic. The legs are made with solid dark oak. The body, doors and drawers are made with a combination of veneer and solid-edged board. Hettich drawer-runners allow you to access items with ease. Designed in our New Zealand studio by David Moreland.

# Compound Sideboard

#### Material

Solid oak, oak veneer

## Colour

Oak MITO054TBH Dark Oak MIT0098TBH

| Dimensions Packaged: | 90.5 x 45.5 x 123 cmh |
|----------------------|-----------------------|
| Dimensions:          | 85 x 40 x 115 cmh     |
| Weight Packaged:     | 76.95 kg              |
| Weight:              | 69 kg                 |