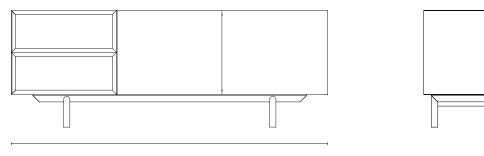

## Colour

Oak MITO054TBH Dark Oak MIT0098TBH

| Dimensions Packaged: | 90.5 x 45.5 x 123 cmh |
|----------------------|-----------------------|
| Dimensions:          | 85 x 40 x 115 cmh     |
| Weight Packaged:     | 76.95 kg              |
| Weight:              | 69 kg                 |

150cm

200cm

40cm

20.5cm