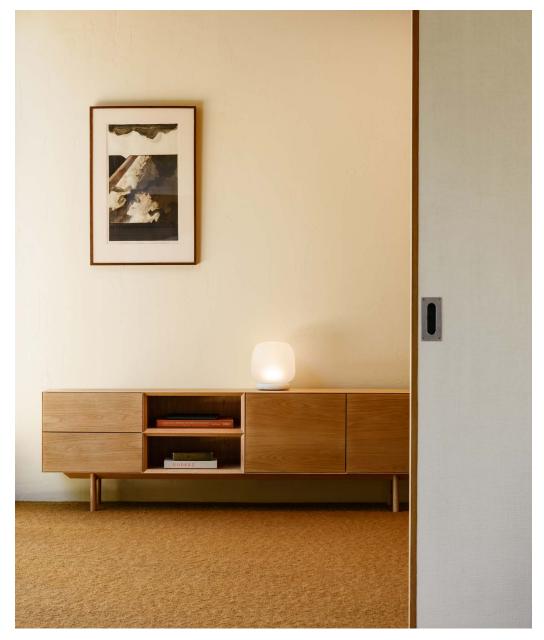

# **CITTÀ** Compound Sideboard

All elements of the Compound Tallboy work together in harmony to provide an elegant storage solution with four generously sized drawers.

Narrow shut-lines and push-to-open mechanisms give the tallboy a minimal, elegant aesthetic. The legs are made with solid dark oak. The body, doors and drawers are made with a combination of veneer and solid-edged board. Hettich drawer-runners allow you to access items with ease. Designed in our New Zealand studio by David Moreland.

# Compound Sideboard