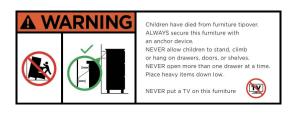

## Care Instructions

Wipe clean using a warm damp cloth. Avoid leaving water sitting on the surface as this can damage the product. Avoid the use of scouring pads; scouring cream or cleaning products containing alcohol as they may cause damage. Avoid placing furniture next to a source of direct heat or in direct sunlight, these conditions can cause excessive dryness and potentially create cracks to components as well as irreversible changes to the colour of the timber.