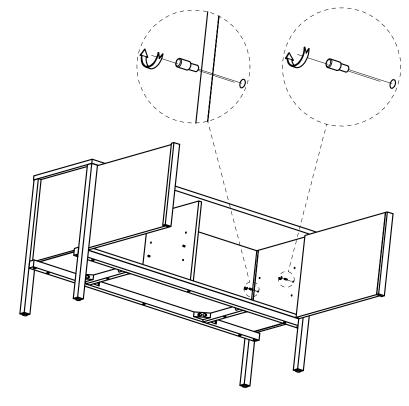

# Step 1

Tighten the shelf pins onto the cabinet where you want the shelf positioned.