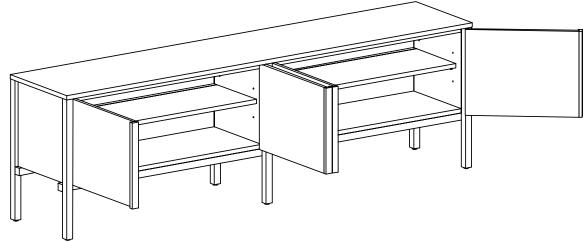

# **CITTÀ** Craft Sideboard | Medium



# Step 1

Tighten the shelf pins onto the cabinet where you want the shelf positioned.



### Step 2

Place the shelves on the pins, the deeper solid timber shelf edge sits at the back of the cabinet.



# CITTÀ Craft Sideboard | Large



# Step 1



Place the shelves on the pins following these steps. Place the shelf into the back of the cupboard vertically and on an angle, as shown below.



### Step 2b

Pull the top of the shelf up and toward the front of the cabinet, over and onto the pins. The deeper solid timber shelf edge sits at the back of the cabinet.



#### Step 3

Repeat these steps on the other side of the cabinet.





CITTÀ

3