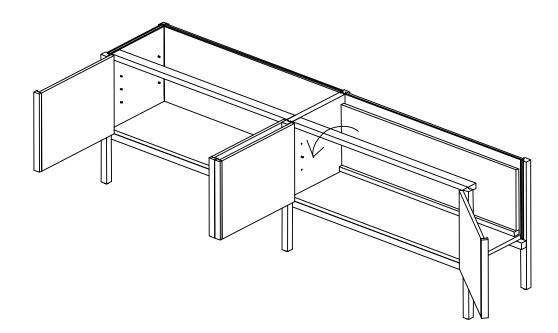

### Step 2b

Pull the top of the shelf up and toward the front of the cabinet, over and onto the pins. The deeper solid timber shelf edge sits at the back of the cabinet.

#### Step 3

Repeat these steps on the other side of the cabinet.

CITTÀ

3