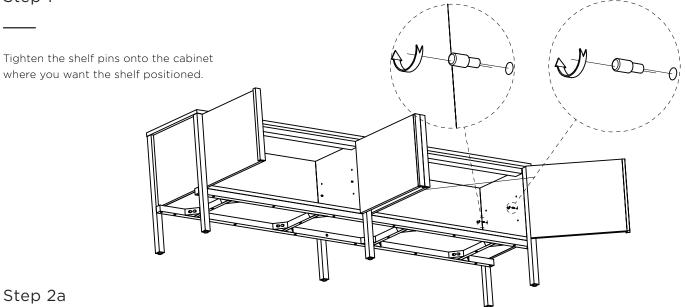

# Step 1

Tighten the shelf pins onto the cabinet where you want the shelf positioned.