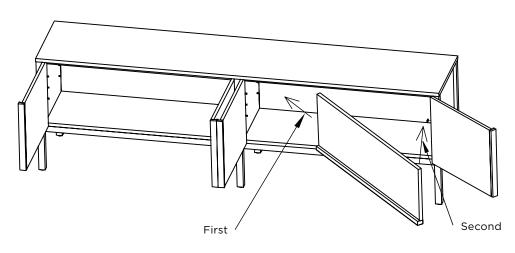

# Step 1

Place the shelves on the pins following these steps. Place the shelf into the back of the cupboard vertically and on an angle, as shown below.

### Step 2b

Pull the top of the shelf up and toward the front of the cabinet, over and onto the pins. The deeper solid timber shelf edge sits at the back of the cabinet.