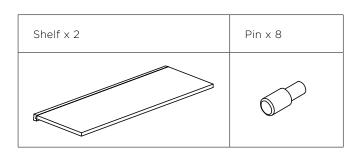

### Step 2

Place the shelves on the pins, the deeper solid timber shelf edge sits at the back of the cabinet.