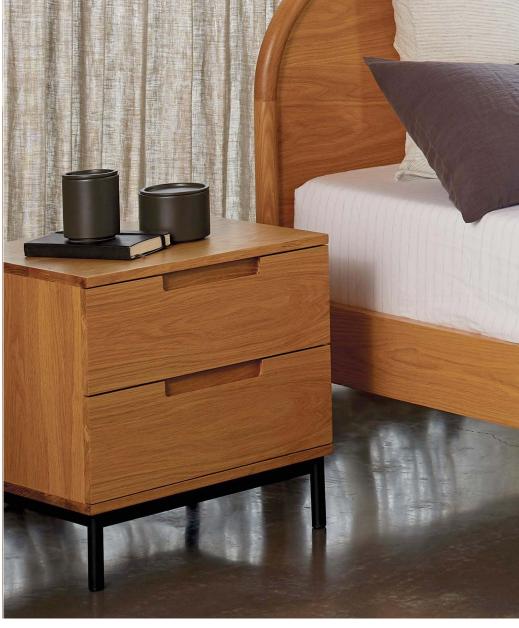

## Bureau Bedside Cabinet

Bring clean, modern lines to your bedroom with this Bureau Lowboy. The design offers generous storage space with six roomy drawers accessed by recessed drawer handles. Made with American white oak with a clear matte polyurethane and a black metal base. Designed in our New Zealand studio by David Moreland and Nikolai Sorensen.

## Bureau Bedside Cabinet