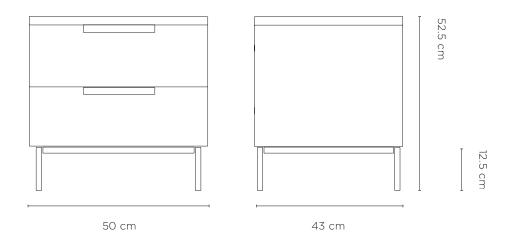

### Material

Oak veneer, Mild steel

Colour

Oak

SNP0156BS

Dimensions Packaged: 55 x 48 x 58 cmh Dimensions Assembled: 50 x 43 x 52.5 cmh

Weight Packaged: 21.5 kg Weight Assembled: 18.55 kg Residential Warranty: 3 years