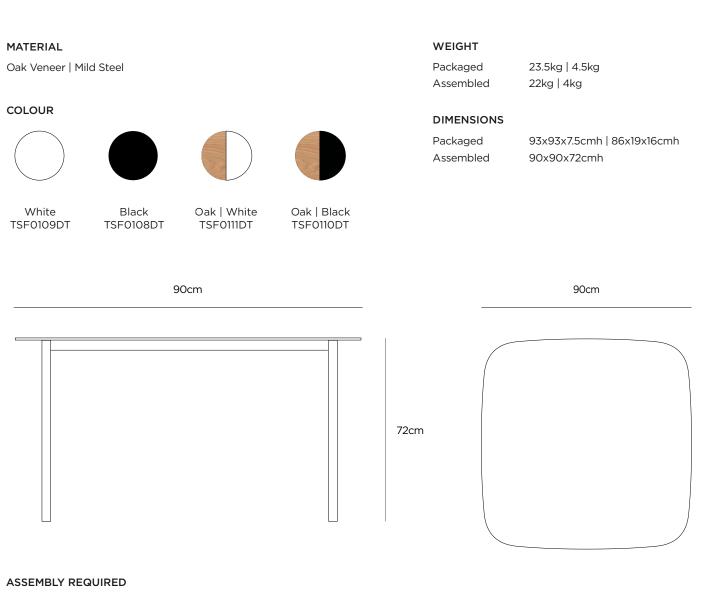

## elevation table

The Elevation Table combines durable materials with soft lines. The contemporary aesthetic allows the table to integrate into a magnitude of residential and commercial spaces. Available in either white or black matte powder-coat finish and also available with an American oak plywood top, creating a subtle two-tone play between materials and texture. Designed in New Zealand by David Moreland.

Assembly Required