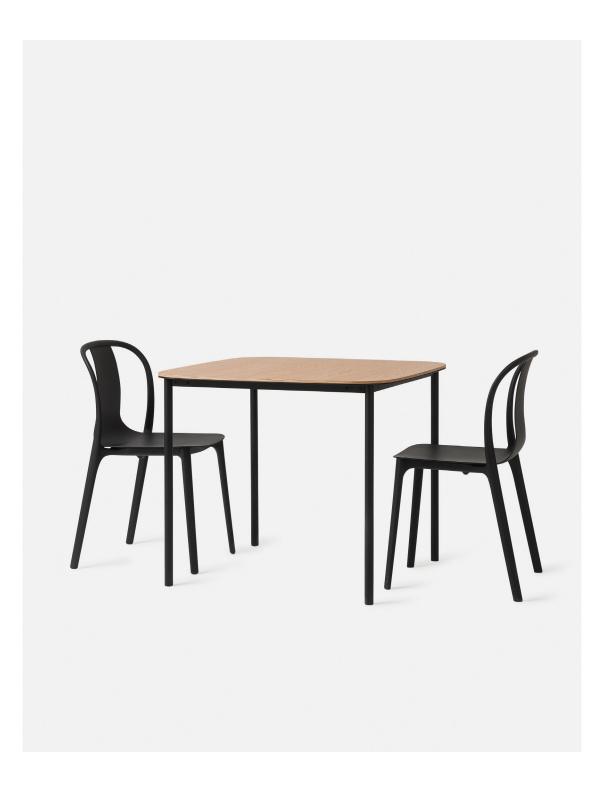

## elevation table

The Elevation Table combines durable materials with soft lines. The contemporary aesthetic allows the table to integrate into a magnitude of residential and commercial spaces. Available in either white or black matte powder-coat finish and also available with an American oak plywood top, creating a subtle two-tone play between materials and texture. Designed in New Zealand by David Moreland.