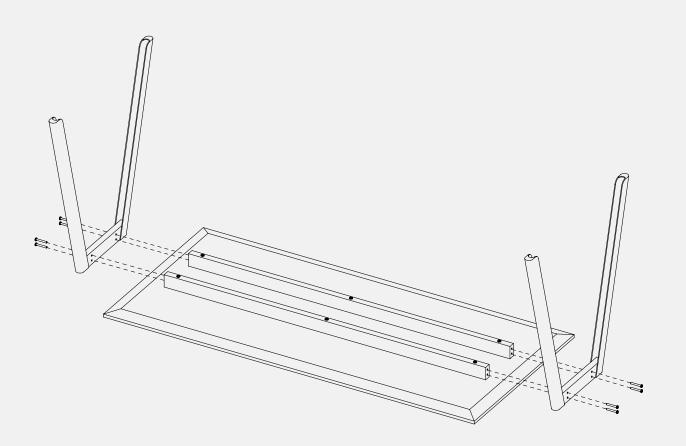

## **CITTÀ** Assembly Desk

Place tabletop upside down on a clean soft surface. Locate the legs onto the tabletop. Using the hex key provided; tighten each bolt through the leg hole into the tabletop rail. Once the legs are secured, use two people to flip the table into the upright position.

## **CITTÀ** Assembly Dining Table

Place tabletop upside down on a clean soft surface. Locate the legs onto the tabletop. Using the hex key provided; tighten each bolt through the leg hole into the tabletop rail. Once the legs are secured, use two people to flip the table into the upright position.