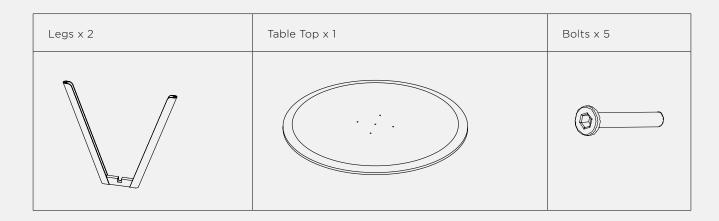

## **CITTÀ** Assembly Desk



Place tabletop upside down on a clean soft surface. Locate the legs onto the tabletop. Using the hex key provided; tighten each bolt through the leg hole into the tabletop rail. Once the legs are secured, use two people to flip the table into the upright position.



## **CITTÀ** Assembly Dining Table



Place tabletop upside down on a clean soft surface. Locate the legs onto the tabletop. Using the hex key provided; tighten each bolt through the leg hole into the tabletop rail. Once the legs are secured, use two people to flip the table into the upright position.



## **CITTÀ** Assembly Round Table