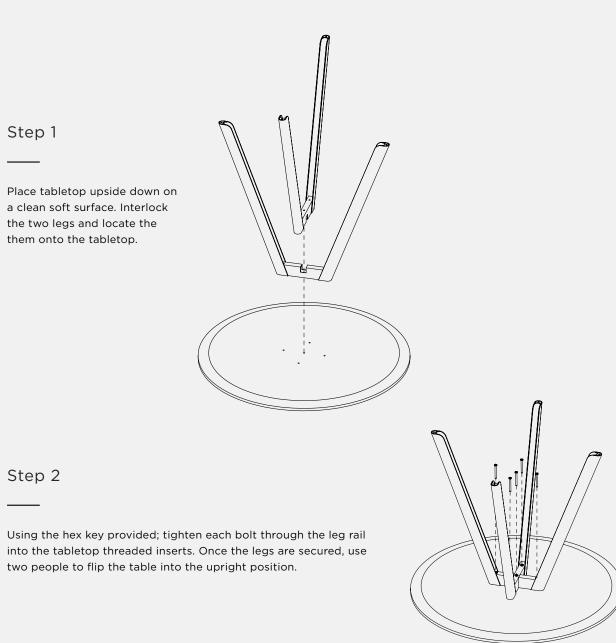

## **CITTÀ** Assembly Desk



Place tabletop upside down on a clean soft surface. Locate the legs onto the tabletop. Using the hex key provided; tighten each bolt through the leg hole into the tabletop rail. Once the legs are secured, use two people to flip the table into the upright position.



## **CITTÀ** Assembly Dining Table



Place tabletop upside down on a clean soft surface. Locate the legs onto the tabletop. Using the hex key provided; tighten each bolt through the leg hole into the tabletop rail. Once the legs are secured, use two people to flip the table into the upright position.



## **CITTÀ** Assembly Round Table