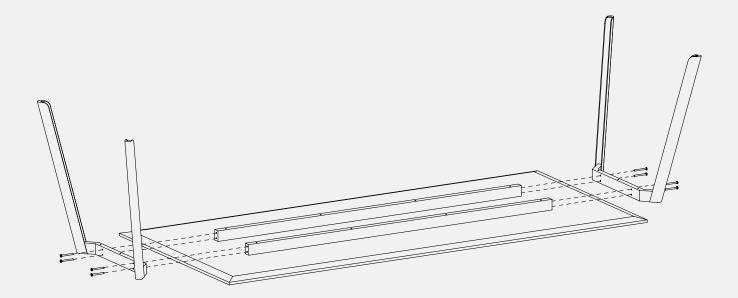

## **CITTÀ** Assembly Desk

Place tabletop upside down on a clean soft surface. Locate the legs onto the tabletop. Using the hex key provided; tighten each bolt through the leg hole into the tabletop rail. Once the legs are secured, use two people to flip the table into the upright position.

## **CITTÀ** Assembly Dining Table

Place tabletop upside down on a clean soft surface. Locate the legs onto the tabletop. Using the hex key provided; tighten each bolt through the leg hole into the tabletop rail. Once the legs are secured, use two people to flip the table into the upright position.