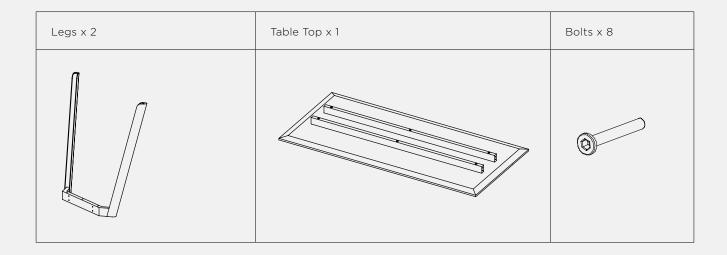

## **CITTÀ** Assembly Desk

Place tabletop upside down on a clean soft surface. Locate the legs onto the tabletop. Using the hex key provided; tighten each bolt through the leg hole into the tabletop rail. Once the legs are secured, use two people to flip the table into the upright position.

## **CITTÀ** Assembly Dining Table

Place tabletop upside down on a clean soft surface. Locate the legs onto the tabletop. Using the hex key provided; tighten each bolt through the leg hole into the tabletop rail. Once the legs are secured, use two people to flip the table into the upright position.