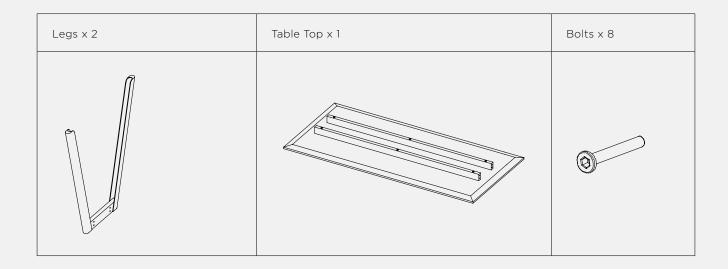

## **CITTÀ** Assembly Desk

Place tabletop upside down on a clean soft surface. Locate the legs onto the tabletop. Using the hex key provided; tighten each bolt through the leg hole into the tabletop rail. Once the legs are secured, use two people to flip the table into the upright position.

## **CITTÀ** Assembly Dining Table

Place tabletop upside down on a clean soft surface. Locate the legs onto the tabletop. Using the hex key provided; tighten each bolt through the leg hole into the tabletop rail. Once the legs are secured, use two people to flip the table into the upright position.