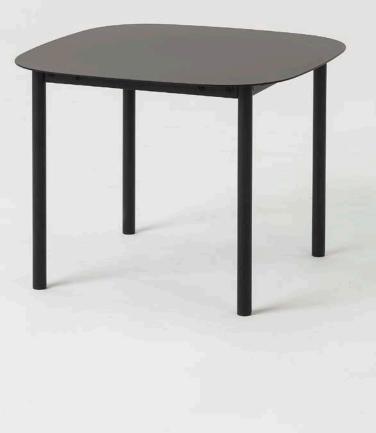

# **Elevation Side Table**

The Elevation Side Table combines durable materials with soft lines. The contemporary aesthetic allows the table to integrate into a magnitude of residential and commercial spaces.

The extensive Elevation table range comes in three sizes (coffee, dining and side table). Available in either a white or black matte powder-coat finish. The tables are also available with an American oak plywood top, creating a subtle two-tone play between materials and texture.