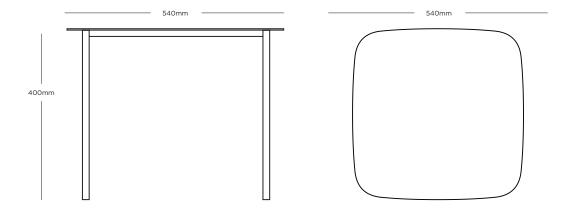

## COLOUR

Black | White | Black/Natural Oak | White/Natural Oak TSF0108ST | TSF0109ST | TSF0110ST | TSF0111ST

DIMENSIONS Packaged

57x57x7.5cmh/ 53x19x16cmh

Assembled

54x54x40cmh