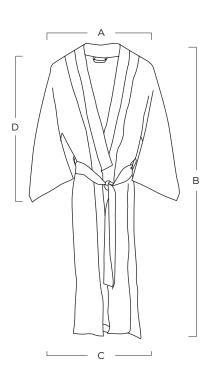

### **DIMENSIONS**

Small/Medium | Large

### A - CHEST WIDTH

56.5-59cm | 61.5cm

### **B - LENGTH**

130cm

### C - BOTTOM HEM

61-63.5cm | 63.5cm

### D - ARM LENGTH

44cm

### E - TIE LENGTH

190cm | 195cm