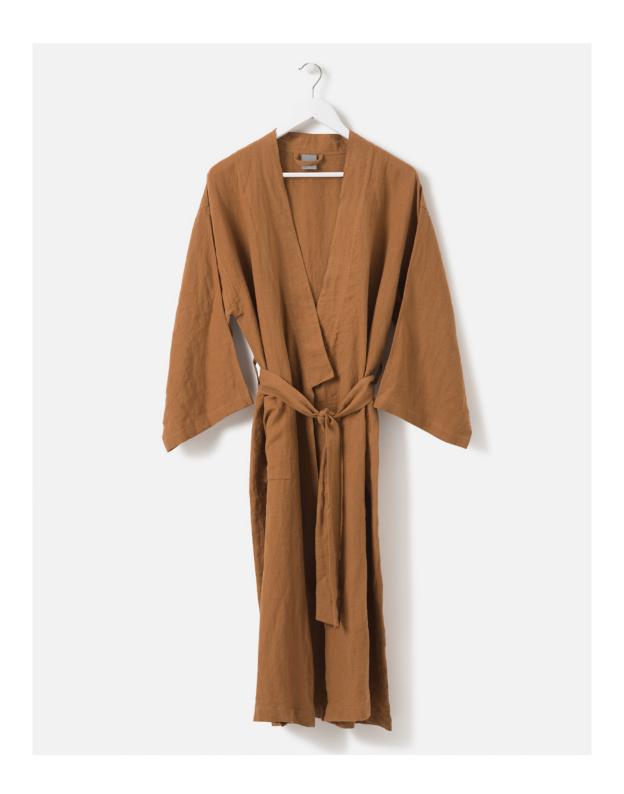

## women's linen dressing gown

Relax at home in our 100% linen loungewear. The robe has a relaxed fit with a belt that ties comfortably at the waist.

### MATERIAL

100% Linen