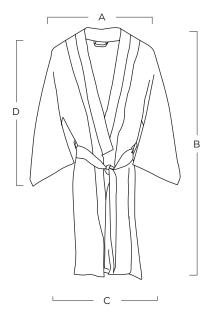

#### MATERIAL

100% Linen

DIMENSIONS Small/Medium | Large

A - CHEST WIDTH 55cm | 60cm

**B - LENGTH** 95cm | 100cm

**C - BOTTOM HEM** 135cm | 140cm

D - ARM LENGTH 55cm | 58cm

**E - TIE LENGTH** 190cm | 195cm