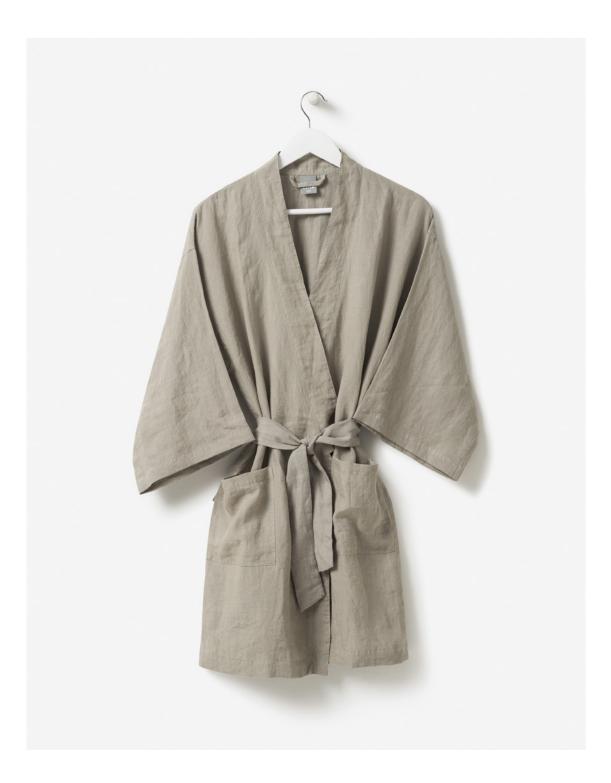

### women's linen dressing gown

Relax at home in our 100% linen loungewear. The robe has a relaxed fit with a belt that ties comfortably at the waist.

#### MATERIAL

100% Linen

DIMENSIONS Small/Medium | Large

A - CHEST WIDTH 55cm | 60cm

**B - LENGTH** 95cm | 100cm

**C - BOTTOM HEM** 135cm | 140cm

D - ARM LENGTH 55cm | 58cm

**E - TIE LENGTH** 190cm | 195cm