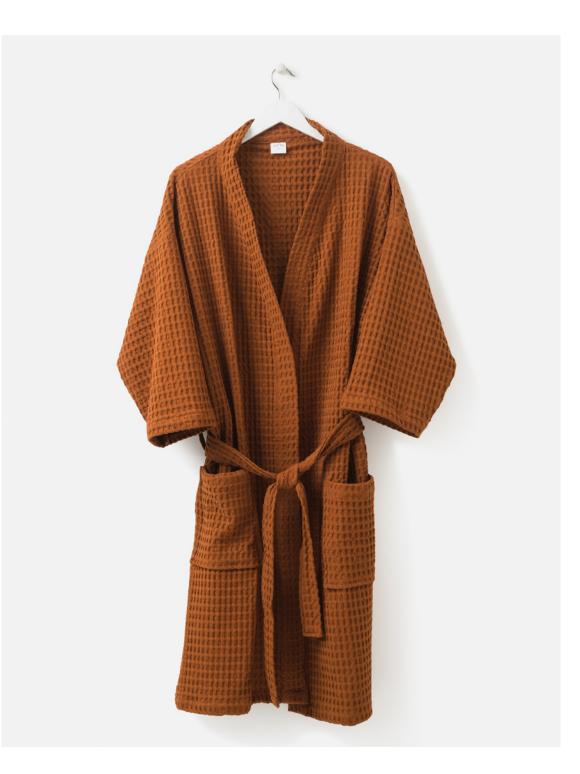

### waffle organic dressing gown

Ease into the day with this Waffle Organic Cotton Bath Robe in sunny chestnut. This beautifully soft robe is made with organic cotton in a relaxed woven texture.

Made with 100% organic cotton certified by Global Organic Textile Standard (GOTS). The certification is recognised as the world's leading standard of textile production for organic fibres. It ensures the product is made in a sustainable and ethical way th The robe has a relaxed fit with generously sized pockets and a belt that ties comfortably at the waist.

#### CHESTNUT, NORI, LATTE