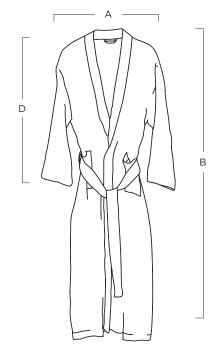

#### DIMENSIONS

Small/Medium | Large/XL

#### A - CHEST WIDTH

65cm | 75cm

#### **B** - LENGTH

115cm | 120cm

#### C - BOTTOM HEM

70cm | 80cm

D - ARM LENGTH

37cm | 42cm

E - TIE LENGTH

175cm | 180cm

#### WHITE

A - CHEST WIDTH

56.5-59cm | 61.5cm

#### **B - LENGTH**

135-140cm | 145cm

#### C - BOTTOM HEM

61-63.5cm | 63.5cm

#### D - ARM LENGTH

52-52.6cm | 53.2cm

#### E - TIE LENGTH

190cm | 195cm