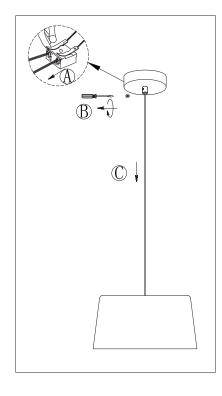

## **Installation Instructions**

## **ATTENTION**

- 1. This product should only be installed by a registered electrician.
- 2. The LED light source contained in this luminaire should only be replaced with an official part from the supplier and installed by a registered electrician.
- If the external cable or any other part is damaged it should only be replaced with an official part from the supplier and installed by a registered electrician.
- 4. Hang the middle pendant first, this will set the bar height for the other two pendants. Once the middle pendant is hung make sure you use a level to ensure the bar is hung perfectly straight.