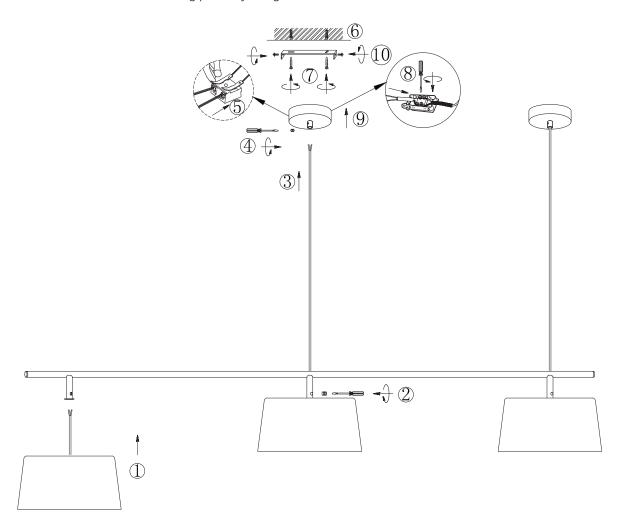

## **Installation Instructions**

## **ATTENTION**

- 1. This product should only be installed by a registered electrician.
- 2. The LED light source contained in this luminaire should only be replaced with an official part from the supplier and installed by a registered electrician.
- If the external cable or any other part is damaged it should only be replaced with an official part from the supplier and installed by a registered electrician.
- 4. Hang the middle pendant first, this will set the bar height for the other two pendants. Once the middle pendant is hung make sure you use a level to ensure the bar is hung perfectly straight.