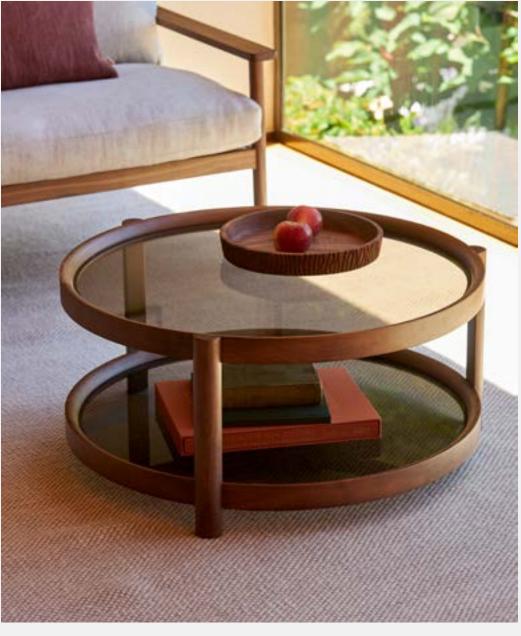

## **Product Information Document**

The Column coffee table adds modern elegance to your living room. The design has a sculptural aesthetic with its round, two-tier form. The table is available in three colourways and also includes a side table option.

Made with solid oak legs and finished with a clear matte lacquer. The tiered surfaces are made with clear toughened glass. Designed in our New Zealand studio by David Moreland and Nikolai Sorensen.