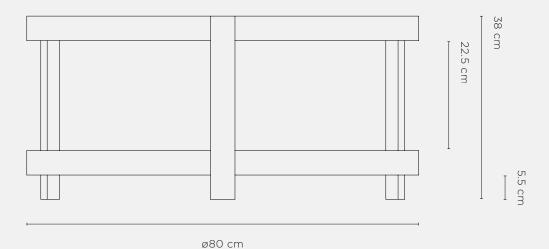

Dimensions Packaged: 85 x 85 x 15 cm (h) Dimensions Assembled: Ø80 x 38 cm (h)

Weight Packaged: 28.5 kg Weight Assembled: 26.2 kg