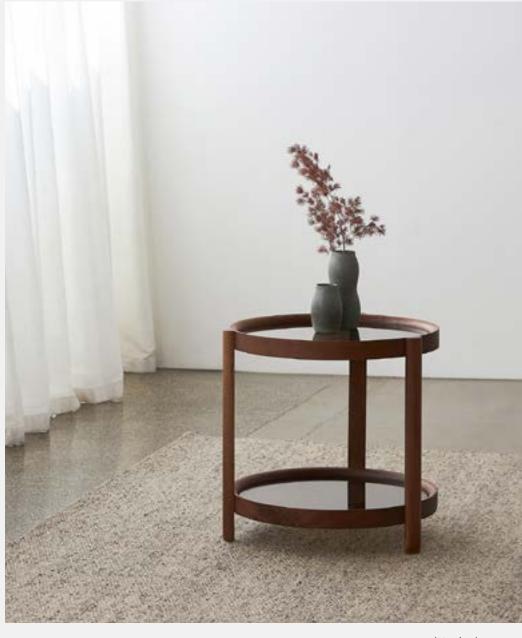

### **Product Information Document**

The Column side rable adds modern elegance to your living room. The design has a sculptural aesthetic with its round, two-tier form. The table is available in three colourways and also includes a coffee table option.

Made with solid oak legs and finished with a clear matte lacquer. The tiered surfaces are made with clear toughened glass. Designed in our New Zealand studio by David Moreland and Nikolai Sorensen.