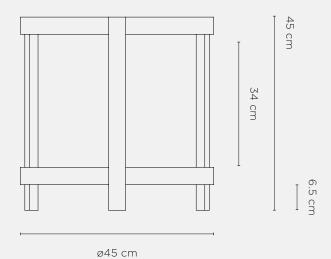

#### Colour

Oak NXIO063STFSC

Black NXI0064STFSC

Walnut

NXI0065ST

Dimensions Packaged:  $50 \times 50 \times 50 \text{ cm}$  (h)

Dimensions Assembled: Ø45 x 45 cm (h)

Weight Packaged: 10 kg