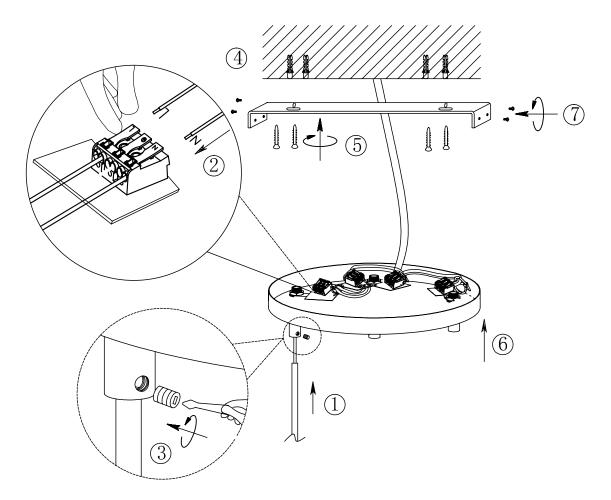

- 1. Loosen the grub screw on the side of the cord grip.
- 2. Connect the input power cables into the right position of the connector which is inside the ceiling rose.
- Adjust each cable to the desired length and tighten the grub screw on the side of the cord grip. Repeat steps 1-3 for all three pendants.
- Locate the position for the ceiling rose and insert the plastic wall plugs if necessary.

- 5. Disassemble the mounting bracket from the ceiling rose, fix the bracket onto the ceiling with the screws.
- 6. Locate the ceiling rose over the fixed mounting bracket.
- Install the ceiling rose onto the fixed mounting bracket using the two screws.