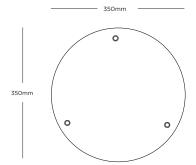

# Pendant 45 Rose

Create a modern chandelier with the Pendant 45 Rose. The ceiling rose is designed to accommodate three Pendant 45 (sold separately) and enables them to hang in a tight waterfall formation. The ceiling rose is made with mild steel and has a powder-coat finish. Cord grips are made with colour-matched plastic Designed by New Zealand furniture and lighting studio David Moreland Design



#### **MATERIAL**

Mild Steel

#### **COLOUR**

Black | White OLF0021 | OLF0022





#### **DIMENSIONS**

Packaged 360x375x65mm
Assembled 35cmdiax3.5cmh



### **ASSEMBLY**

Assembly not required

## WEIGHT

Packaged 1.6 Assembled .2

#### **CARE/CLEANING INSTRUCTIONS**

To be fitted by a qualified electrician. Dampen cloth in a solution of water and a neutral detergent and wipe clean. Remove soap residue immediately using a clean dry cloth. Do not use scouring pads or scouring cream as they may scratch the surface.

Do not use cleaning products containing alcohol as they may damage the surface.

This ceiling rose has been electrically tested to go with the Pendant 45 and is not certified for any other pendant light. If used with any other pendant light, Citta's warranty will be immediately voided.