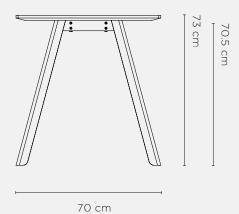

## Assembly Desk

Material

Mild steel, Oak plywood

Colour

Oak / Black

TSF0122FSC

Dimensions Packaged: 153 x 73 x 9.5 cm(h)

Dimensions Assembled: 150 x 70 x 73 cm(h)