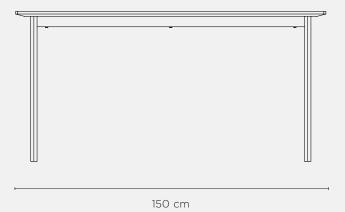

## Assembly Desk

Material

Mild steel, Oak plywood

Colour

Oak / Black

TSF0122FSC

Dimensions Packaged: 153 x 73 x 9.5 cm(h)

Dimensions Assembled: 150 x 70 x 73 cm(h)