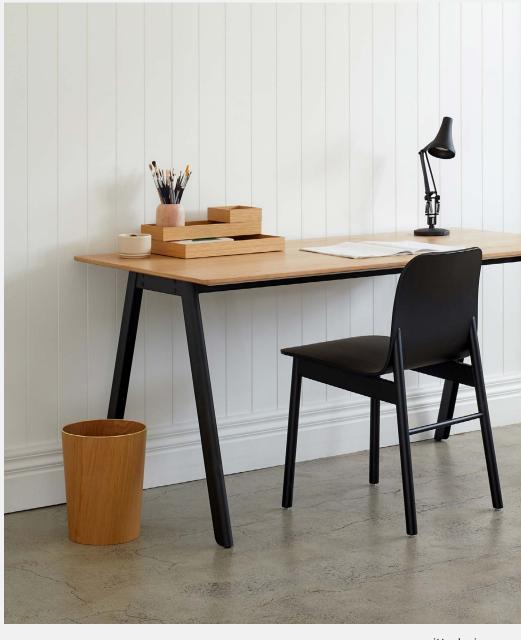

## **Product Information Document**

Create a modern home office with the Assembly desk. The design features a precise and clean aesthetic with a slim plywood tabletop contrasted with black steel legs. The statement U-shaped legs connect to the floor with a discreet base plate and a tonal black rubber foot.

Designed in our New Zealand studio by David Moreland and Nikolai Sorensen.