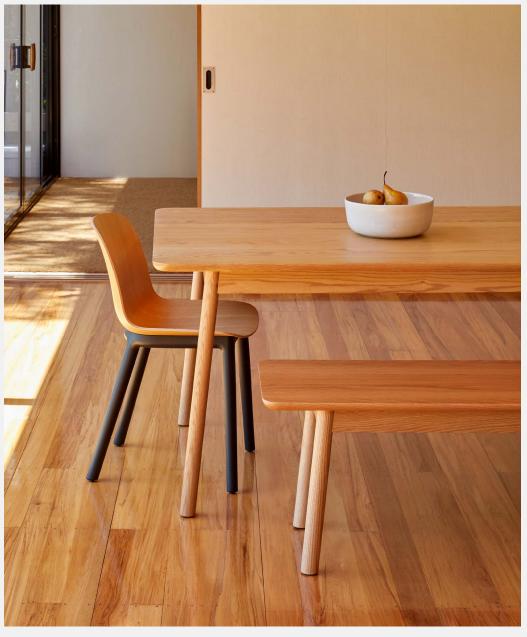

### **Product Information Document**

The Radial table in natural oak features softly rounded edges, creating a timeless aesthetic that sits comfortably within any interior. Part of David Moreland's edit of furniture and lighting for this collection.