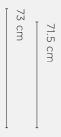

## Radial Dining Table

| м | 2 | tح | ri | <u> </u> | ı |
|---|---|----|----|----------|---|

Solid oak

Residential Warranty: 3 years

Commercial Warranty: 3 years

|                       | 1.8 M                 | 2.1 m                 | 2.4 m                 |
|-----------------------|-----------------------|-----------------------|-----------------------|
| Oak                   | MIT0043               | MIT0042FSC            | MIT0041               |
| Dark Oak              | MIT0104               | MIT0103               | MIT0102               |
| Dimensions Packaged:  | 187 x 107 x 15 cm (h) | 217 x 107 x 15 cm (h) | 247 x 107 x 15 cm (h) |
| Dimensions Assembled: | 180 x 100 x 73 cm (h) | 210 x 100 x 73 cm (h) | 240 x 100 x 73 cm (h) |
| Weight Packaged:      | 54.5 kg               | 64 kg                 | 73.1 kg               |
| Weight Assembled:     | 48.5 kg               | 54 kg                 | 61.3 kg               |