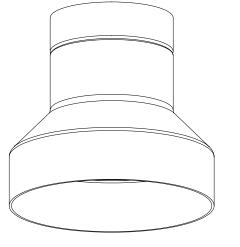

## Pendant 45

Material Mild steel Colour White Black OLF0020 OLF0019

Dimensions Packaged: 24 x 24 x 32 cm(h)

Dimensions Assembled: ø19.5 x 18.5 cm(h)

Weight Packaged: 1.8 kg Weight Assembled: 1.1 kg **Care Instructions** 

#### Assembly

Installation required. To be fitted by a qualified electrician only.

Residential Warranty: 2 years Commercial Warranty: 2 years

18.5 cm

ø19.5 cm