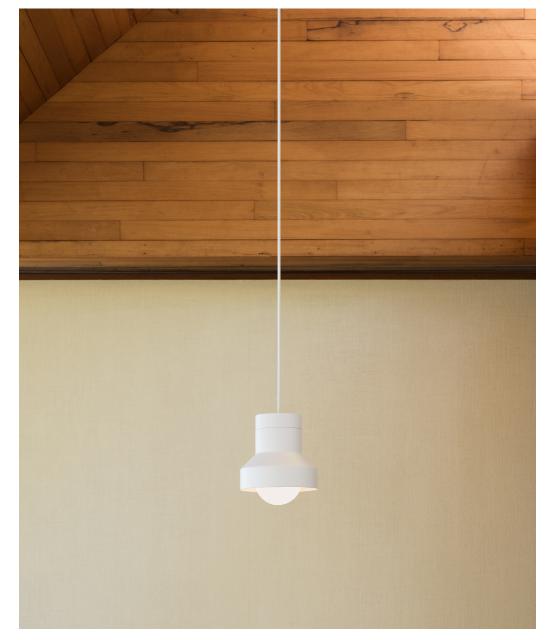

## Pendant 45

Material Mild steel Colour White Black OLF0020 OLF0019

Dimensions Packaged: 24 x 24 x 32 cm(h)

Dimensions Assembled: ø19.5 x 18.5 cm(h)

Weight Packaged: 1.8 kg Weight Assembled: 1.1 kg **Care Instructions** 

Comes fitted with a soft white, 1055-lumen LED bulb to create a soft, natural light source.