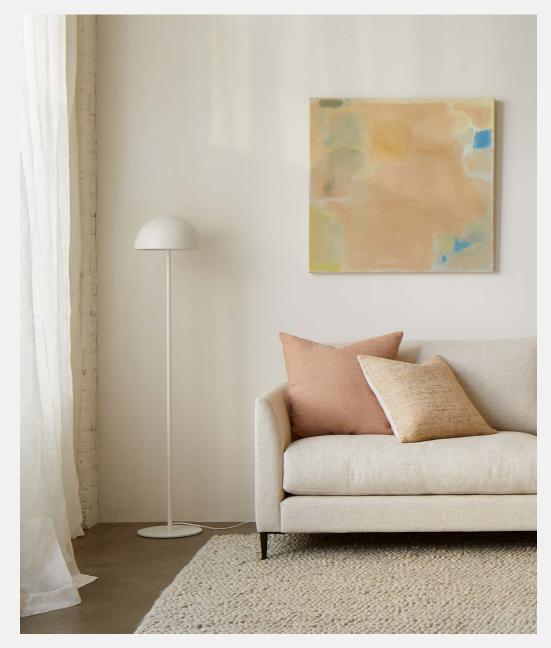

## Product Information Document

Add sleek curves to your home with our Moon lighting range. Made from mild steel and sprayed white, the lamp will seamlessly integrate into your space with its matching white componentry. The floor lamp takes a standard edison screw E27 40W lightbulb and is perfectly sized as a living room light.