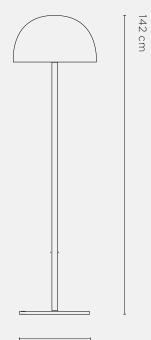

## Moon Floor Lamp

| Material              |                                      | Care Instructions                                          |
|-----------------------|--------------------------------------|------------------------------------------------------------|
| Mild steel            |                                      | Wipe clean with a dry cloth. Recommended Bulb: Edison      |
|                       |                                      | screw E27 / max 25 watts / 2 bulbs per light are required. |
| Colour                |                                      |                                                            |
|                       |                                      | Assembly Required                                          |
|                       |                                      |                                                            |
|                       |                                      |                                                            |
| White                 | Charcoal                             | Residential Warranty: 2 years                              |
| OLF0007               | OLF0008                              | Commercial Warranty: 2 years                               |
|                       |                                      |                                                            |
| Dimensions Packaged:  | Shade + Base Plate: 33 x 33 x 23.5 c | cm(h)                                                      |
| (two boxes)           | Lamp Stand: 16 x 71.5 x 15 cm(h)     |                                                            |
| Dimensions Assembled: | ø30 x 142 cm (h)                     |                                                            |
|                       |                                      |                                                            |
| Weight Packaged:      | Shade + Base Plate: 5.6 kg           |                                                            |
| (two boxes)           | Lamp Stand: 1.8 kg                   |                                                            |
| Weight Assembled:     | 6 kg                                 |                                                            |
|                       |                                      |                                                            |
|                       |                                      |                                                            |

ø30 cm