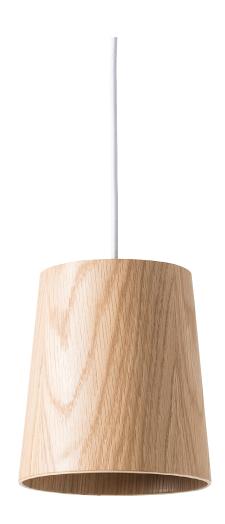

### **Product Information Document**

The Oku light shade in natural wood brings a warm, modern look and feel to any room. Please note, this product is sold as a light shade only; light fixtures are not included.

### Material

Plywood, Oak veneer

Assembly

Installation required.

Colour

MIT0031SFSC (Small) MIT0031LFSC (Large) Residential Warranty: 2 years

Commercial Warranty: 2 years

Dimensions Packaged 19 x 19 x 22 cm (h) Small

 $25 \times 25 \times 27$  cm (h) Large

Dimensions Assembled Ø17.5 x 20 cm (h) Small

 $\emptyset$ 23 x 25 cm (h) Large

Weight Packaged

0.5 kg Small

0.8 kg Large

Weight Assembled

0.3 kg Small

0.6 kg Large

ø17.5 | ø23 cm

25

ø17.5 | ø23 cm