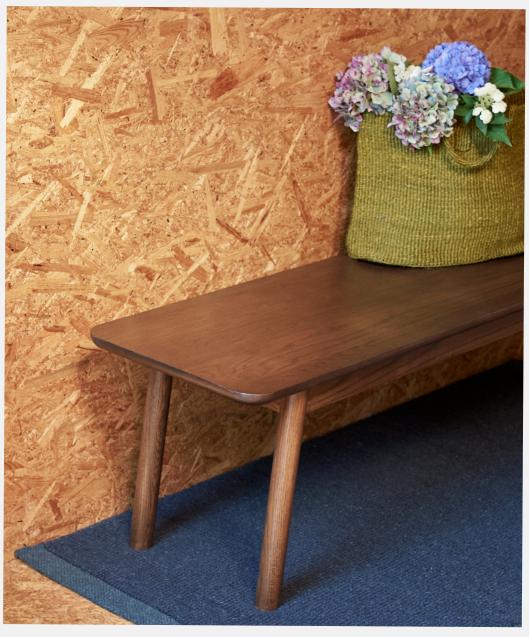

## Radial Bench

## **Product Information Document**

The Radial bench offers intimate and casual seating. The design features softly rounded edges that complements the wider Radial furniture collection. Style alongside your dining table, nestle at the end of your bed, or add to your entranceway. Designed in our New Zealand studio by David Moreland and Nikolai Sorensen.

## Radial Bench

Material

Solid oak | Oak veneer

Residential Warranty: 3 years

Commercial Warranty: 3 years

No Assembly Required

Colour

MIT0075FSC

Oak Dark Oak

MIT0099FSC

Smoked Oak

MIT0116FSC

Dimensions Packaged: 174  $\times$  47  $\times$  49 cm (h)

Dimensions Assembled: 170 x 45 x 45 cm (h)

Weight Packaged: 23 kg
Weight Assembled: 18 kg

Care Instructions