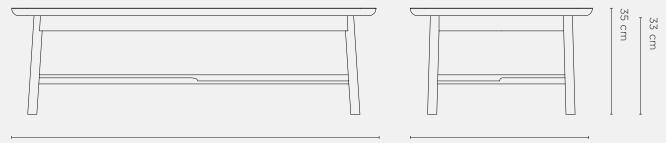

#### Colour

Oak NXI0022 Walnut NXI0025

Dimensions Packaged: 127 x 67 x 15 cm (h) Dimensions Assembled: 120 x 60 x 35 cm (h) Weight Packaged: 18 kg Weight Assembled: 17 kg Residential Warranty: 3 years Commercial Warranty: 3 years

120 cm

60 cm