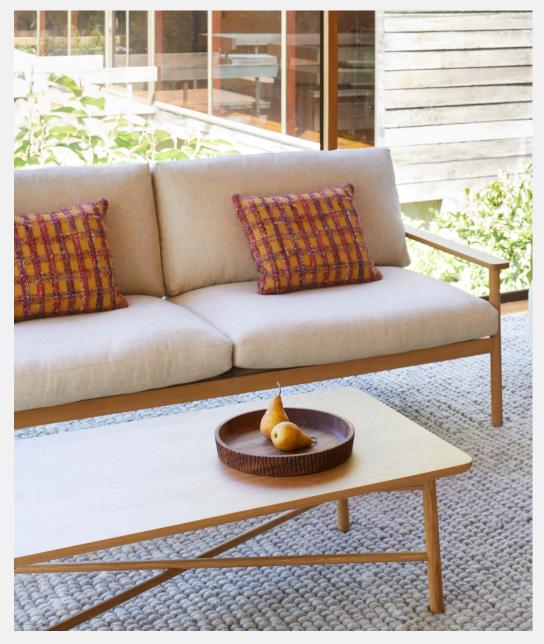

## Product Information Document

The Radial rectangular coffee table in natural oak offers a generous focal point for your living space, and features softly rounded edges, creating a timeless aesthetic that sits comfortably within any interior. Part of David Moreland's edit of furniture and lighting for this collection.

## Radial Rectangular Coffee Table