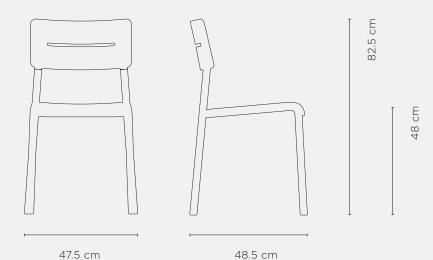

Dimensions Assembled: 47.5 x 48.5 x 82.5 cm (h)

Weight Packaged: 4.45 kg
Weight Assembled: 3.9 kg