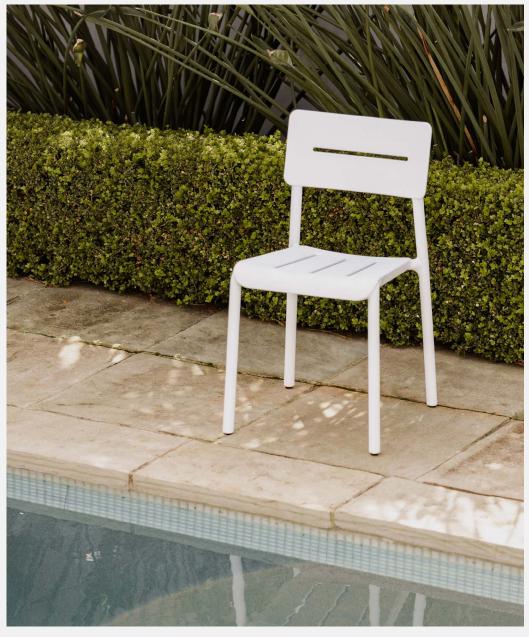

## **Product Information Document**

Where comfort and design meet. Take a seat on the Outo chair designed by contemporary Dutch designer, Sandra Mulder.

The durable, lightweight chair is made from waterproof and UV-resistant material, suitable as a functional outdoor option or indoor use. Thoughtfully designed slots allow for quick and easy drainage while adding to its distinctive style.

## **Outo Chair**