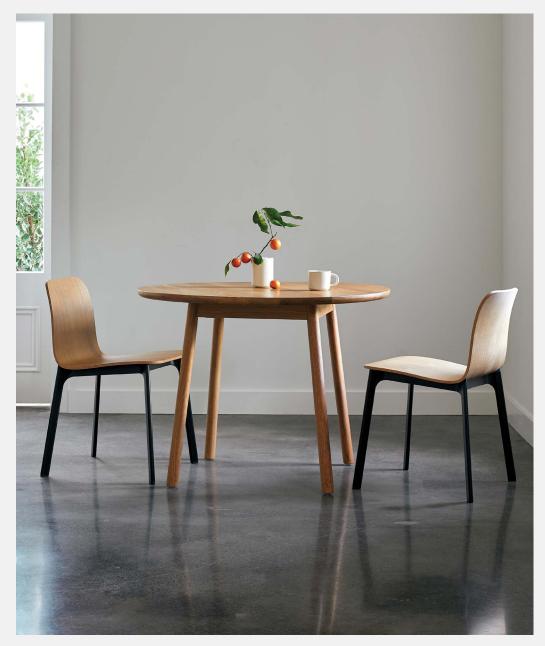

## Product Information Document

The Radial round dining table in natural oak seats four quite comfortably, and features softly rounded edges, creating a timeless aesthetic that sits comfortably within any interior. Part of David Moreland's edit of furniture and lighting for this collection.