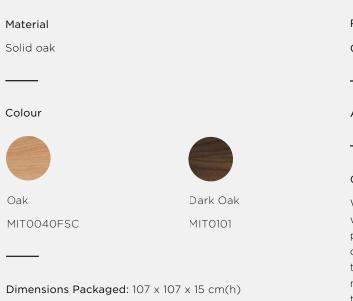

## Radial Round Dining Table

Dimensions Packaged: 107 x 107 x 15 cm(h) Dimensions Assembled: ø100 x 73 cm(h) Weight Packaged: 26.9 kg Weight Assembled: 22.1 kg Residential Warranty: 3 years Commercial Warranty: 3 years