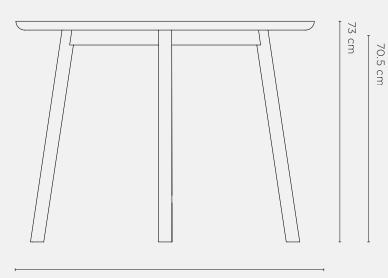

## Radial Round Dining Table

Dimensions Packaged: 107 x 107 x 15 cm(h) Dimensions Assembled: ø100 x 73 cm(h) Weight Packaged: 26.9 kg Weight Assembled: 22.1 kg Residential Warranty: 3 years Commercial Warranty: 3 years

ø100 cm