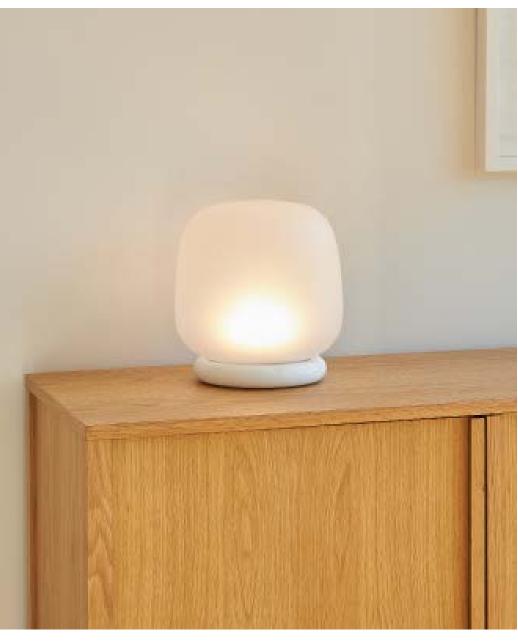

## AB Table Lamp

The AB table lamp is the result of a collaboration between product designer Alex Buckman and Città's 3D design team, David Moreland and Nikolai Sorensen. The lamp celebrates the beauty of simple, organic forms combined with a pared-back material palette that complements a diverse range of interiors.

The shade is crafted from hand-blown frosted glass and the base is made from solid marble. A dimmable LED light source means the lamp creates a subtle, sophisticated glow.

cittadesign.com