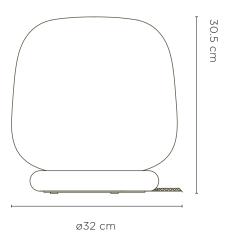

## AB Table Lamp

Material

Glass

Colour

Frosted Clear Frosted Smoke Grey/Green

EBL0009 EBL0010

Dimensions Packaged: 39.5 x 30.5 x 31.5 cmh

Dimensions Assembled: ø22.6 x 21.4 cmh

Weight Packaged: 4.8 kg Weight Assembled: 3.1 kg