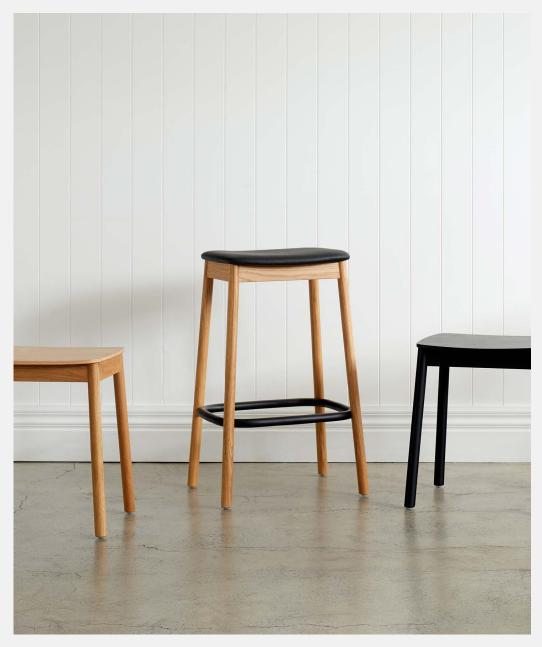

## Product Information Document

The stylish Radial Stool adds warm and inviting seating to any setting. The stylish staple boasts a timeless aesthetic with its softly rounded edges. The stool works as a statement standalone piece or pair with the wider Radial furniture collection.

Made with American oak with a clear matte lacquer and black leather seat. Designed in our New Zealand studio by David Moreland and Nikolai Sorensen.

cittadesign.com