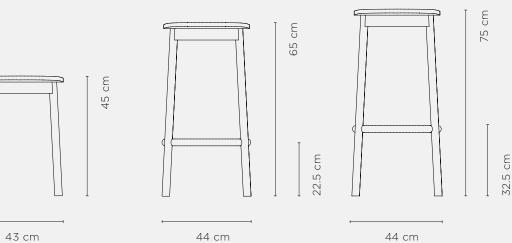

#### Material

Solid oak, Oak Veneer, Mild steel, Leather

|                       |                              | 45 low                | 65 high               | 75 high               |
|-----------------------|------------------------------|-----------------------|-----------------------|-----------------------|
|                       | Black w/<br>leather seat     | TSF0141TL             | TSF0142TLFSC          | TSF0143TL             |
|                       | Oak/Black w/<br>leather seat | TSF0092TLFSC          | TSF0125TLFSC          | TSF0129               |
| Dimensions Packaged:  |                              | 42 x 36 x 47 cm (h)   | 48 x 40 x 71 cm (h)   | 48 x 41 x 80 cm (h)   |
| Dimensions Assembled: |                              | 43 x 35.5 x 45 cm (h) | 44 x 36.5 x 65 cm (h) | 44 x 36.5 x 75 cm (h) |
| Weight Packaged:      |                              | 4.15 kg               | 7.5 kg                | 8 kg                  |
| Weight Assembled:     |                              | 3 kg                  | 5.5 kg                | 7 kg                  |