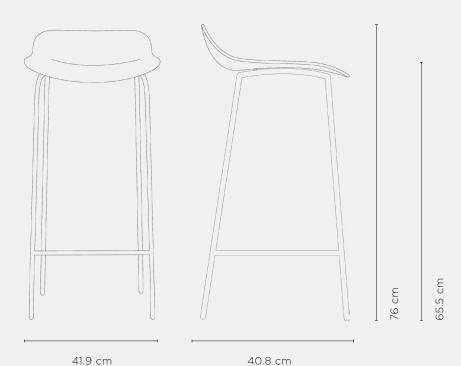

### Colour

Oak

Oak | Black

TSF0010

TSF0003

Dimensions Packaged:  $44 \times 44 \times 79 \text{ cm (h)}$ 

Dimensions Assembled: 40.8 x 41.9 x 65 cm (h)

Weight Packaged: 7.6 kg
Weight Assembled: 5.1 kg