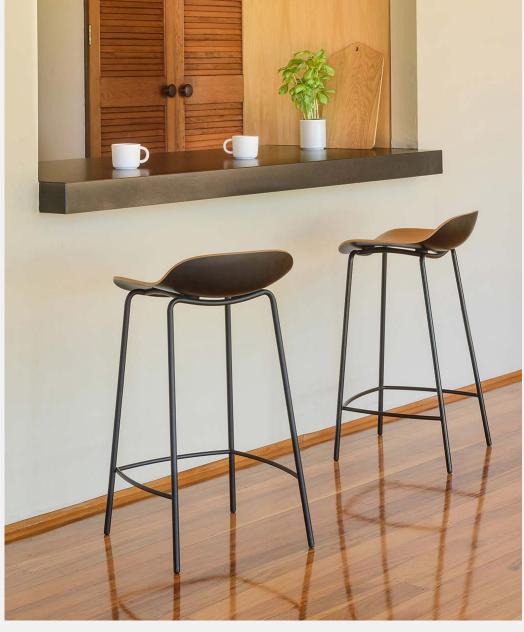

## **Product Information Document**

Curvaceous for comfort, the 3D stool in natural oak ply is a smart choice, and uses innovative, world leading plywood bending technology to create the moulded seat. It's available in clear lacquered oak and clear lacquered oak with a black lacquered back, both with black powder-coated steel legs.

### Colour

Oak

Oak | Black

TSF0010

TSF0003

Dimensions Packaged:  $44 \times 44 \times 79 \text{ cm (h)}$ 

Dimensions Assembled: 40.8 x 41.9 x 65 cm (h)

Weight Packaged: 7.6 kg
Weight Assembled: 5.1 kg